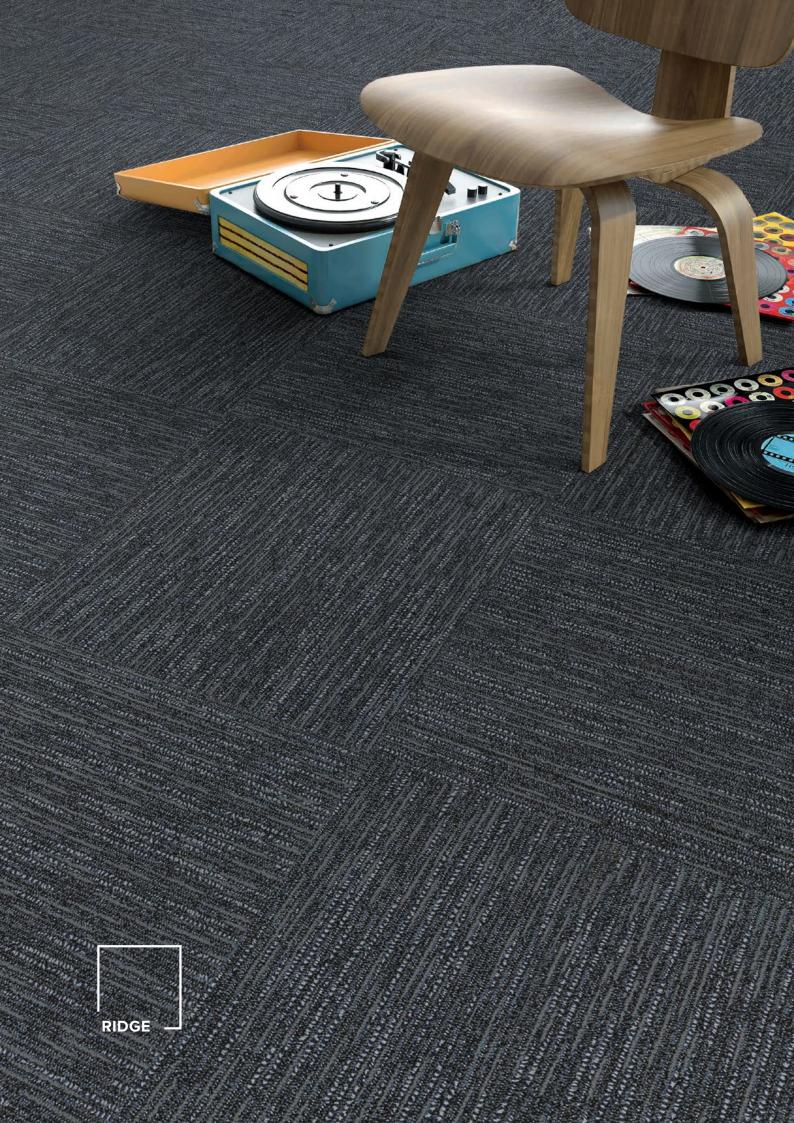

# ALTITUDE COLLECTION

Elevate any interior space with Altitude carpet tile collection.

It's tufted multi-level loop texture and solution dyed nylon fibre make it ideal for heavy traffic areas. The design is available in eight contemporary and inviting earth tones.





















**ELEVATION** 



RIDGE



SUMMIT



PEAK



PLATFORM



**APEX** 



**VERTEX** 



## **ALTITUDE**







#### **TECHNICAL SPECIFICATIONS**

**Product Range** 

**Product Description** Tufted Multi-Level Loop Carpet Tile Yarn / Fibre 100% Solution Dyed Nylon 6

**Machine Gauge** 1/12th

Pile Height 4.0mm +/-0.5mm **Total Thickness** 7.0mm +/-0.5mm 50cm x 50cm Tile Size

**Backing Structure PVC** with Recycled Content Quarter Turn, Ashlar, Brick Installation Method

#### SUSTAINABILITY SPECIFICATIONS

Less Waste Modular carpet creates 85 – 90% less

waste than broadloom carpet

**Product Stewardship** 100% take back & repurpose through

accredited partner

Minimum of 55% recycled content in **Recycled Content** 

the backing structure

Average of 40% recycled content by

w