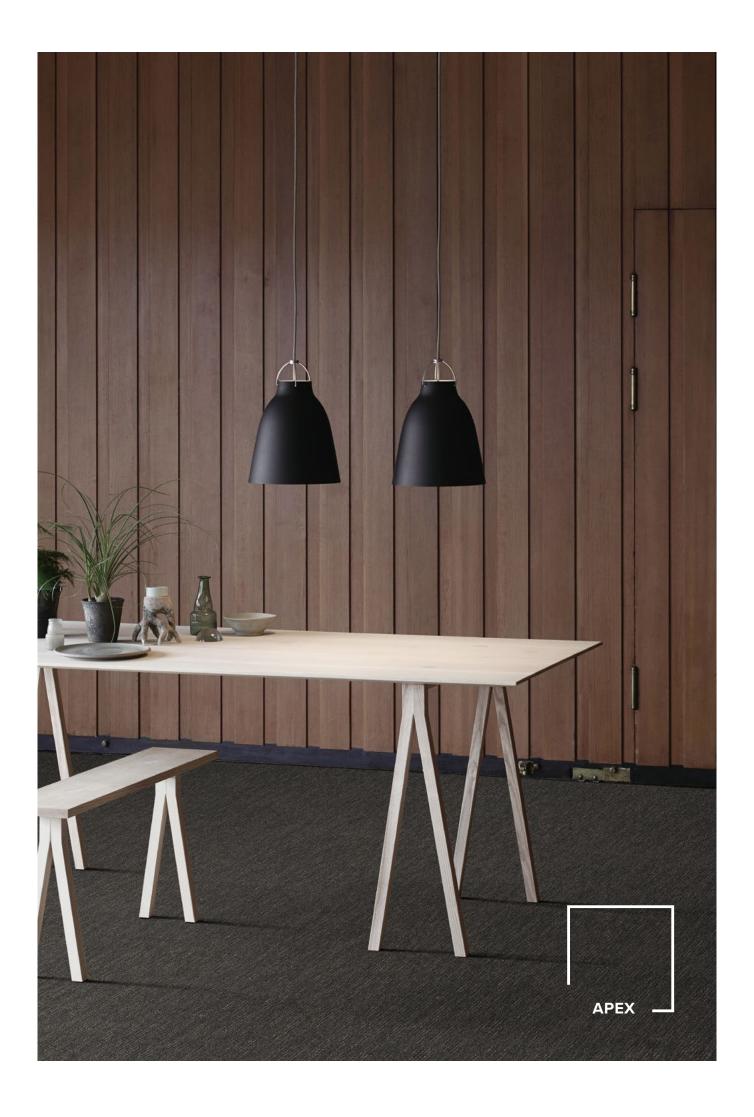

# ALTITUDE COLLECTION

Elevate any interior space with Altitude carpet tile collection.

It's tufted multi-level loop texture and solution dyed nylon fibre make it ideal for heavy traffic areas. The design is available in eight contemporary and inviting earth tones.

## **ALTITUDE**