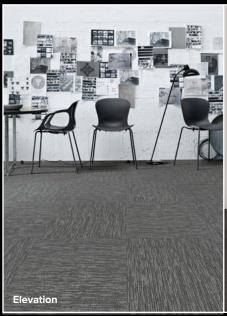

# ALTITUDE COLLECTION

Elevate any interior space with Altitude carpet tile collection.

It's tufted multi-level loop texture and solution dyed nylon fibre make it ideal for heavy traffic areas. The design is available in eight contemporary and inviting earth tones.





















**ELEVATION** 



RIDGE



SUMMIT



PEAK



PLATFORM



**APEX** 



**VERTEX** 



## **ALTITUDE**







#### **TECHNICAL SPECIFICATIONS**

**Product Range** 

**Product Description** Tufted Multi-Level Loop Carpet Tile Yarn / Fibre 100% Solution Dyed Nylon 6

**Machine Gauge** 1/12th

Pile Height 4.0mm +/-0.5mm **Total Thickness** 7.0mm +/-0.5mm 50cm x 50cm Tile Size

**Backing Structure PVC** with Recycled Content Quarter Turn, Ashlar, Brick Installation Method

#### SUSTAINABILITY SPECIFICATIONS

Less Waste Modular carpet creates 85 – 90% less

waste than broadloom carpet

**Product Stewardship** 100% take back & repurpose through

accredited partner

Minimum of 55% recycled content in **Recycled Content** 

the backing structure

Average of 40% recycled content by

weight of product

Carpet & Rug Institute Green Plus Accreditation

(CRI Green Plus)

**EU CE Accreditation** 

ISO1400