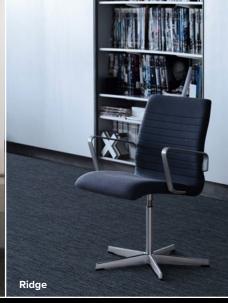

# ALTITUDE COLLECTION

Elevate any interior space with Altitude carpet tile collection.

It's tufted multi-level loop texture and solution dyed nylon fibre make it ideal for heavy traffic areas. The design is available in eight contemporary and inviting earth tones.





















**ELEVATION** 



RIDGE



SUMMIT



PEAK



PLATFORM



**APEX** 



**VERTEX** 



## **ALTITUDE**







#### **TECHNICAL SPECIFICATIONS**

**Product Range** 

**Product Description** Tufted Multi-Level Loop Carpet Tile Yarn / Fibre 100% Solution Dyed Nylon 6

**Machine Gauge** 1/12th

Pile Height 4.0mm +/-0.5mm **Total Thickness** 7.0mm +/-0.5mm 50cm x 50cm Tile Size

**Backing Structure PVC** with Recycled Content Quarter Turn, Ashlar, Brick Installation Method

#### SUSTAINABILITY SPECIFICATIONS

Less Waste Modular carpet creates 85 – 90% less

waste than broadloom carpet

**Product Stewardship** 100% take back & repurpose through

accredited partner

Minimum of 55% recycled content in **Recycled Content** 

the backing structure

Average of 40% recycled content by

weight of product

Carpet & Rug Institute Green Plus Accreditation

(CRI Green Plus)

**EU CE Accreditation** 

ISO14001:20