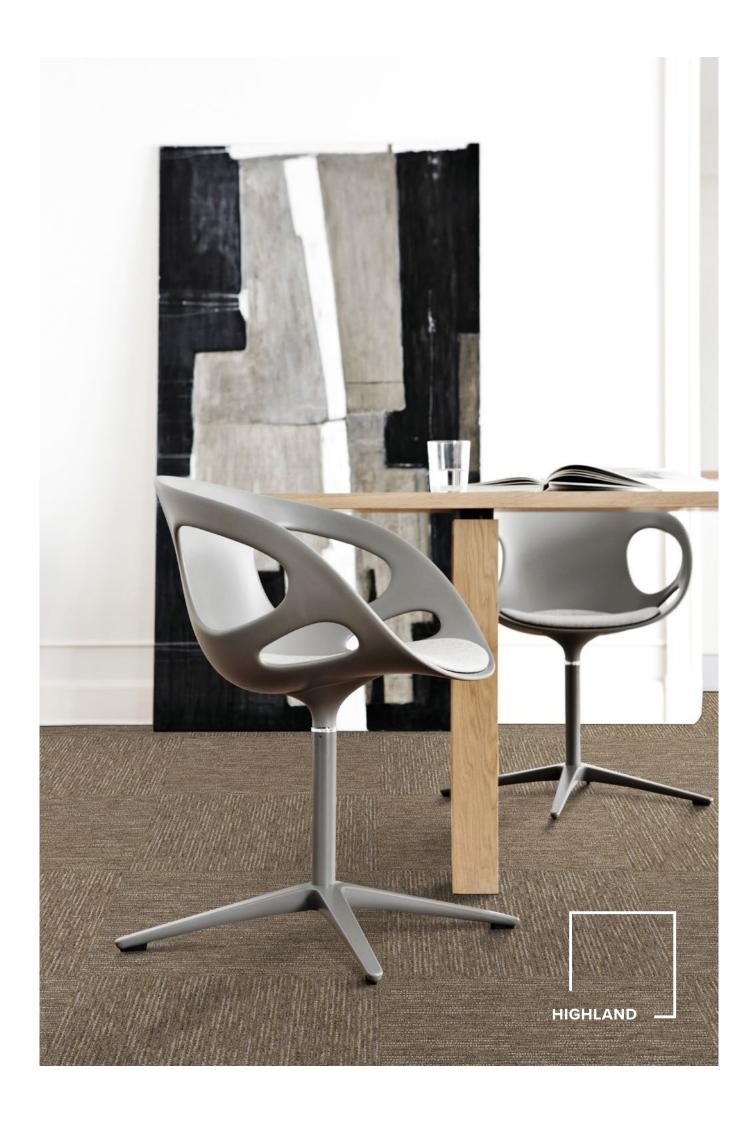

# ALTITUDE COLLECTION

Elevate any interior space with Altitude carpet tile collection.

It's tufted multi-level loop texture and solution dyed nylon fibre make it ideal for heavy traffic areas. The design is available in eight contemporary and inviting earth tones.





















**ELEVATION** 



RIDGE



SUMMIT



PEAK



PLATFORM



**APEX** 



**VERTEX** 



## **ALTITUDE**







#### **TECHNICAL SPECIFICATIONS**

**Product Range** 

**Product Description** Tufted Multi-Level Loop Carpet Tile Yarn / Fibre 100% Solution Dyed Nylon 6

**Machine Gauge** 1/12th

Pile Height 4.0mm +/-0.5mm **Total Thickness** 7.0mm +/-0.5mm 50cm x 50cm Tile Size

**Backing Structure PVC** with Recycled Content Quarter Turn, Ashlar, Brick Installation Method

#### SUSTAINABILITY SPECIFICATIONS

Less Waste Modular carpet creates 85 – 90% less

waste than broadloom carpet

**Product Stewardship** 100% take back & repurpose through

accredited partner

Minimum of 55% recycled content in **Recycled Content** 

the backing structure

Average of 40% recycled content by