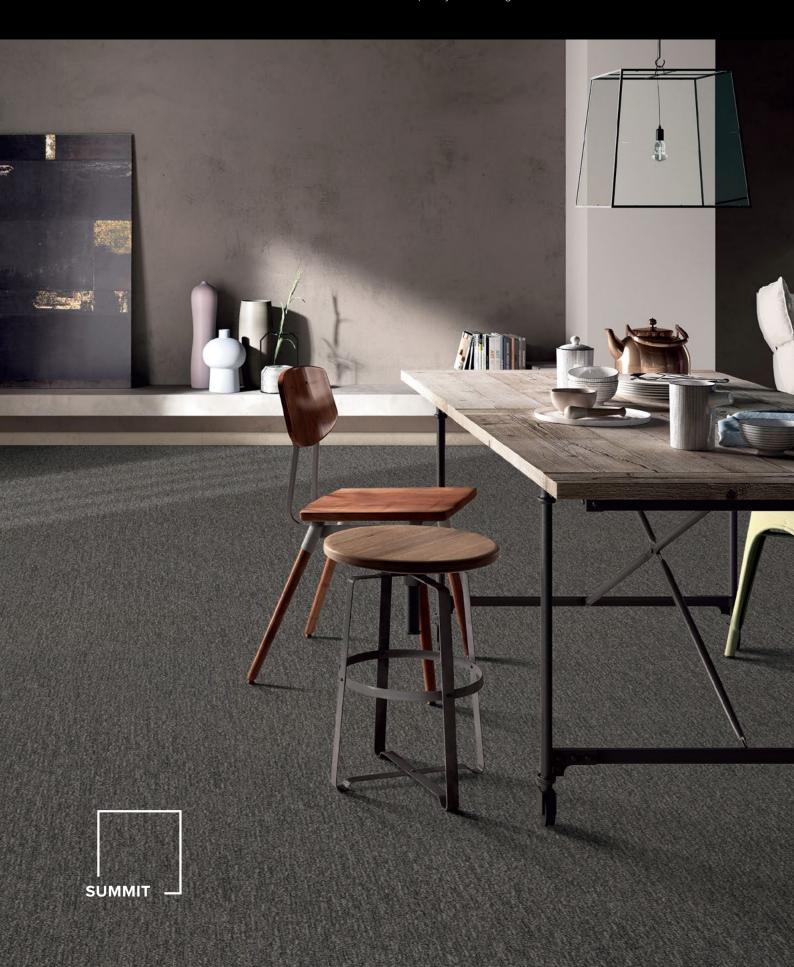

# ALTITUDE COLLECTION

Elevate any interior space with Altitude carpet tile collection.

It's tufted multi-level loop texture and solution dyed nylon fibre make it ideal for heavy traffic areas. The design is available in eight contemporary and inviting earth tones.





















**ELEVATION** 



RIDGE



SUMMIT



PEAK



PLATFORM



**APEX** 



**VERTEX** 



## **ALTITUDE**







#### **TECHNICAL SPECIFICATIONS**

**Product Range** 

**Product Description** Tufted Multi-Level Loop Carpet Tile Yarn / Fibre 100% Solution Dyed Nylon 6

**Machine Gauge** 1/12th

Pile Height 4.0mm +/-0.5mm **Total Thickness** 7.0mm +/-0.5mm 50cm x 50cm Tile Size

**Backing Structure PVC** with Recycled Content Quarter Turn, Ashlar, Brick Installation Method

#### SUSTAINABILITY SPECIFICATIONS

Less Waste Modular carpet creates 85 – 90% less

waste than broadloom carpet

**Product Stewardship** 100% take back & repurpose through

accredited partner

Minimum of 55% recycled content in **Recycled Content** 

the backing structure

Average of 40% recycled content b