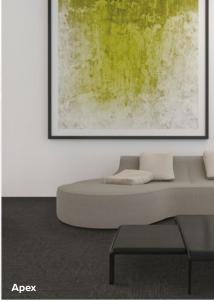

# ALTITUDE COLLECTION

Elevate any interior space with Altitude carpet tile collection.

It's tufted multi-level loop texture and solution dyed nylon fibre make it ideal for heavy traffic areas. The design is available in eight contemporary and inviting earth tones.





















**ELEVATION** 



RIDGE



SUMMIT



PEAK



PLATFORM



**APEX** 



**VERTEX** 



## **ALTITUDE**







#### **TECHNICAL SPECIFICATIONS**

**Product Range** 

**Product Description** Tufted Multi-Level Loop Carpet Tile Yarn / Fibre 100% Solution Dyed Nylon 6

**Machine Gauge** 1/12th

Pile Height 4.0mm +/-0.5mm **Total Thickness** 7.0mm +/-0.5mm 50cm x 50cm Tile Size

**Backing Structure PVC** with Recycled Content Quarter Turn, Ashlar, Brick Installation Method

#### SUSTAINABILITY SPECIFICATIONS

Less Waste Modular carpet creates 85 – 90% less

waste than broadloom carpet

**Product Stewardship** 100% take back & repurpose through

accredited partner

Minimum of 55% recycled content in **Recycled Content** 

the backing structure

Average of 40% recycled content by

weight of product

Carpet & Rug Institute Green Plus Accreditation

(CRI Green Plus)

**EU CE Accreditation** 

ISO14001: