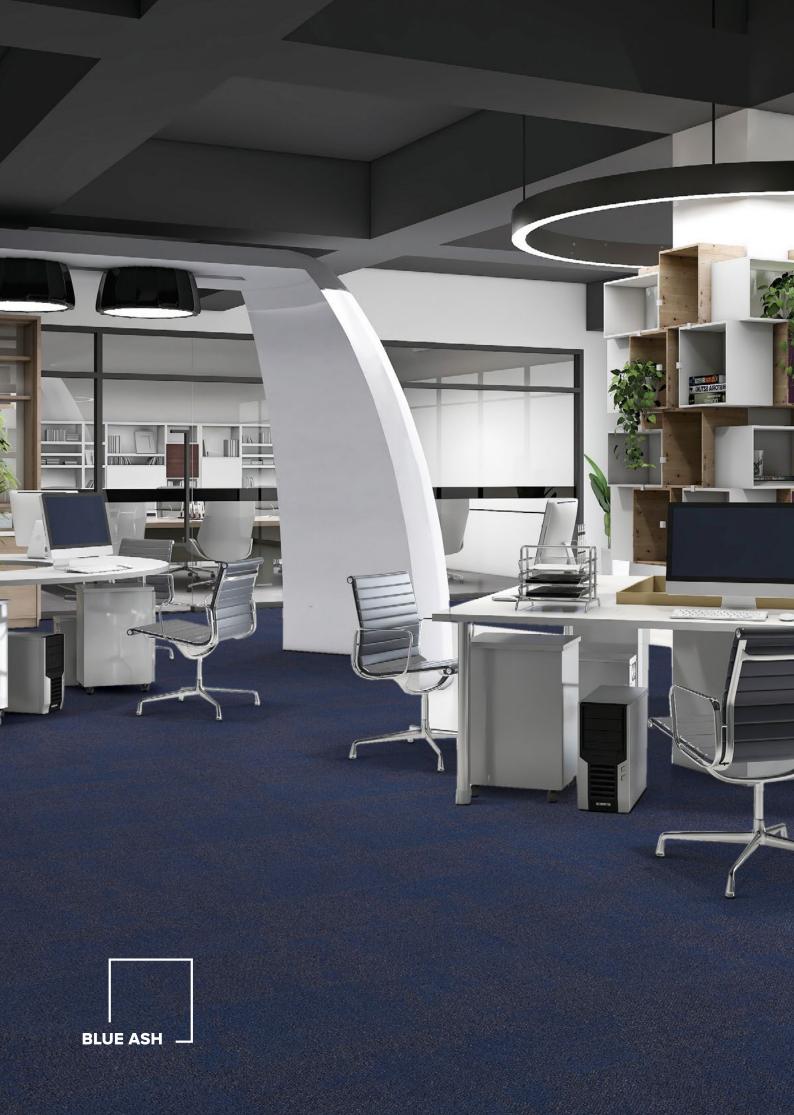

# GEOFORM COLLECTION

Satellite imagery of continental shelves provided visual inspiration for the design of the Geoform collection.

Available in nine nature inspired colourways, Geoform solution dyed, structured loop carpet plank is suitable for a variety of interior applications.

## **GEOFORM**