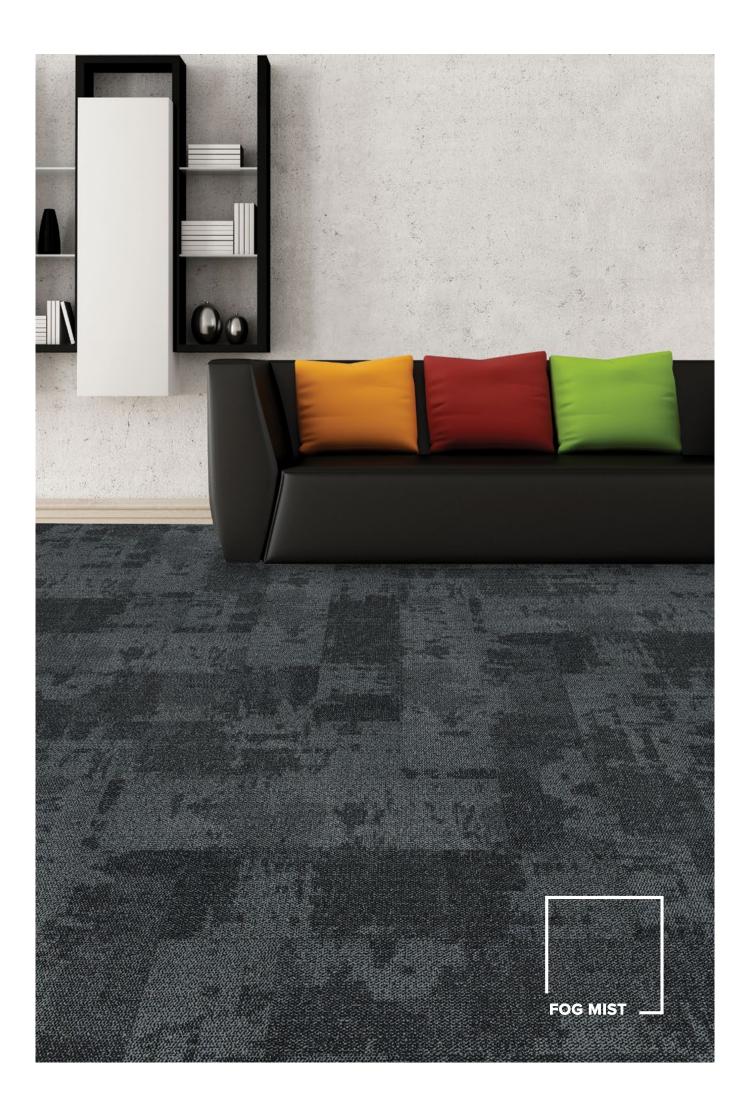

# GEOFORM COLLECTION

Satellite imagery of continental shelves provided visual inspiration for the design of the Geoform collection.

Available in nine nature inspired colourways, Geoform solution dyed, structured loop carpet plank is suitable for a variety of interior applications.

## **GEOFORM**