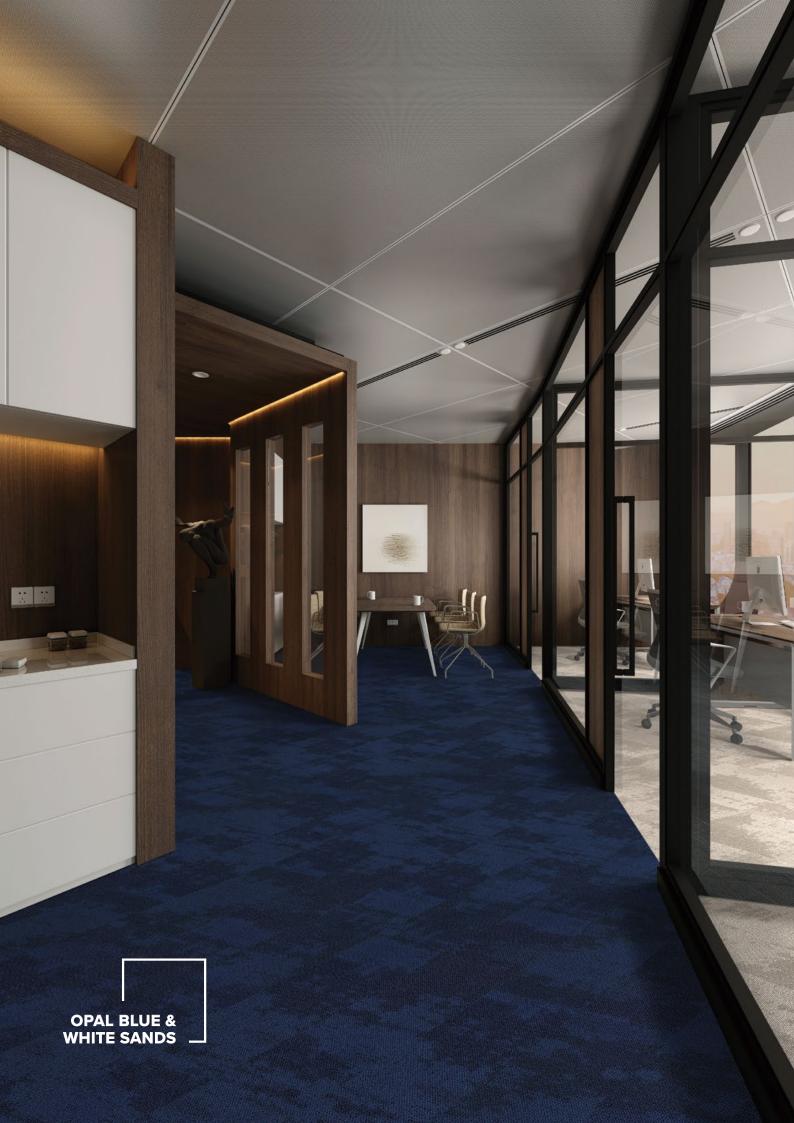

# GEOFORM COLLECTION

Satellite imagery of continental shelves provided visual inspiration for the design of the Geoform collection.

Available in nine nature inspired colourways, Geoform solution dyed, structured loop carpet plank is suitable for a variety of interior applications.