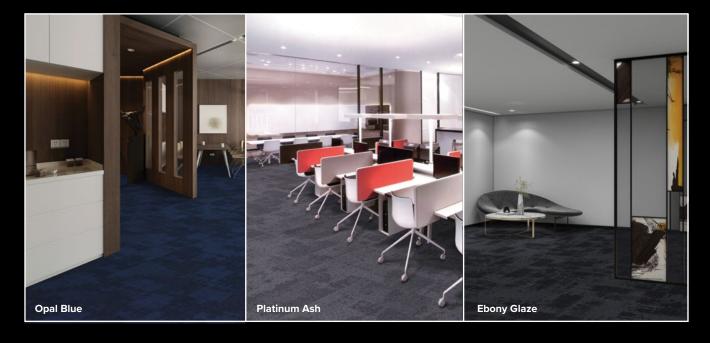

# GEOFORM COLLECTION

Satellite imagery of continental shelves provided visual inspiration for the design of the Geoform collection.

Available in nine nature inspired colourways, Geoform solution dyed, structured loop carpet plank is suitable for a variety of interior applications.