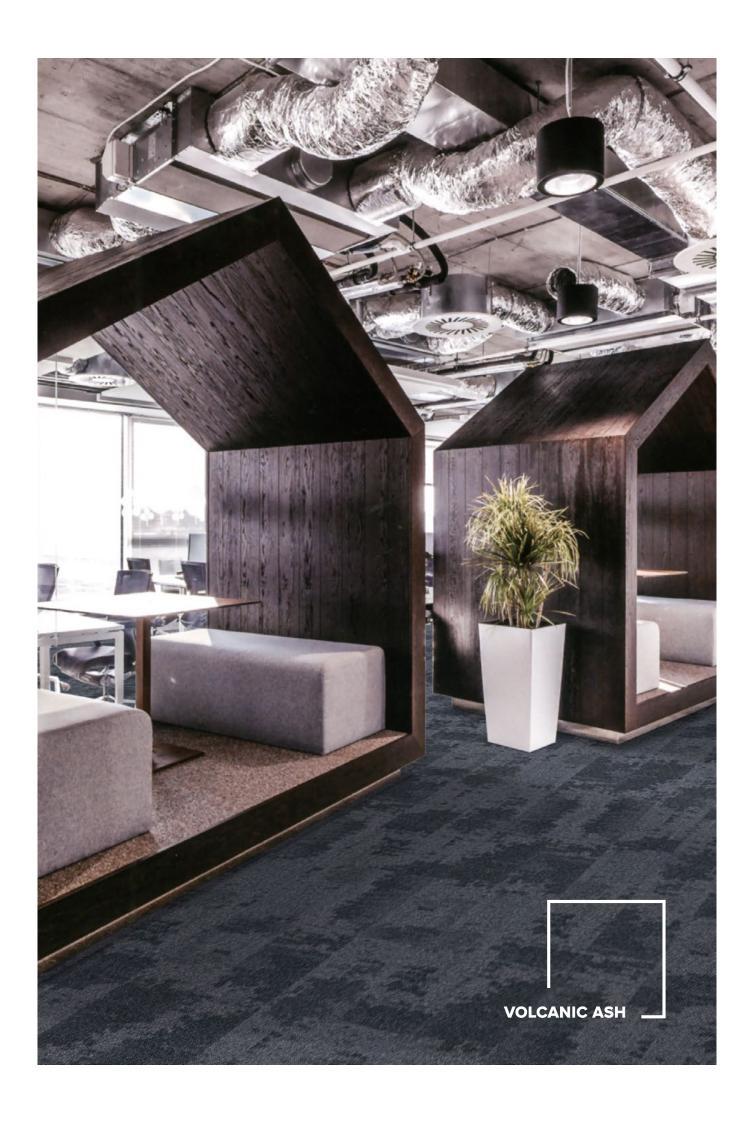

# GEOFORM COLLECTION

Satellite imagery of continental shelves provided visual inspiration for the design of the Geoform collection.

Available in nine nature inspired colourways, Geoform solution dyed, structured loop carpet plank is suitable for a variety of interior applications.