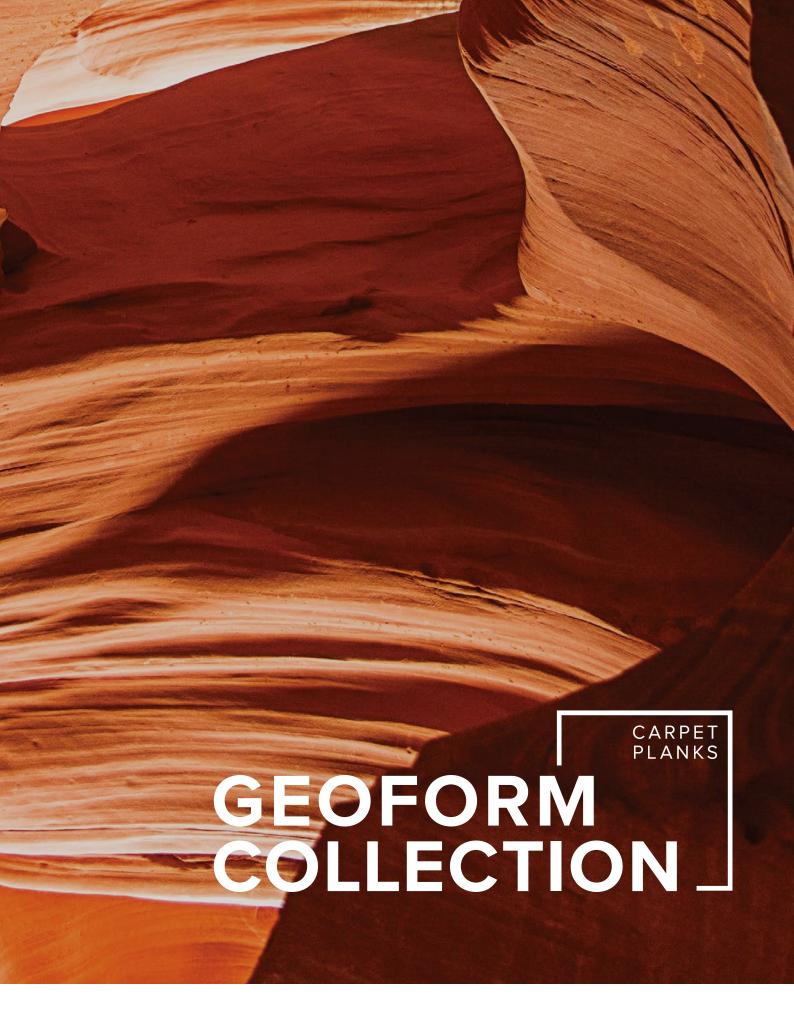

# GEOFORM COLLECTION

Satellite imagery of continental shelves provided visual inspiration for the design of the Geoform collection.

Available in nine nature inspired colourways, Geoform solution dyed, structured loop carpet plank is suitable for a variety of interior applications.