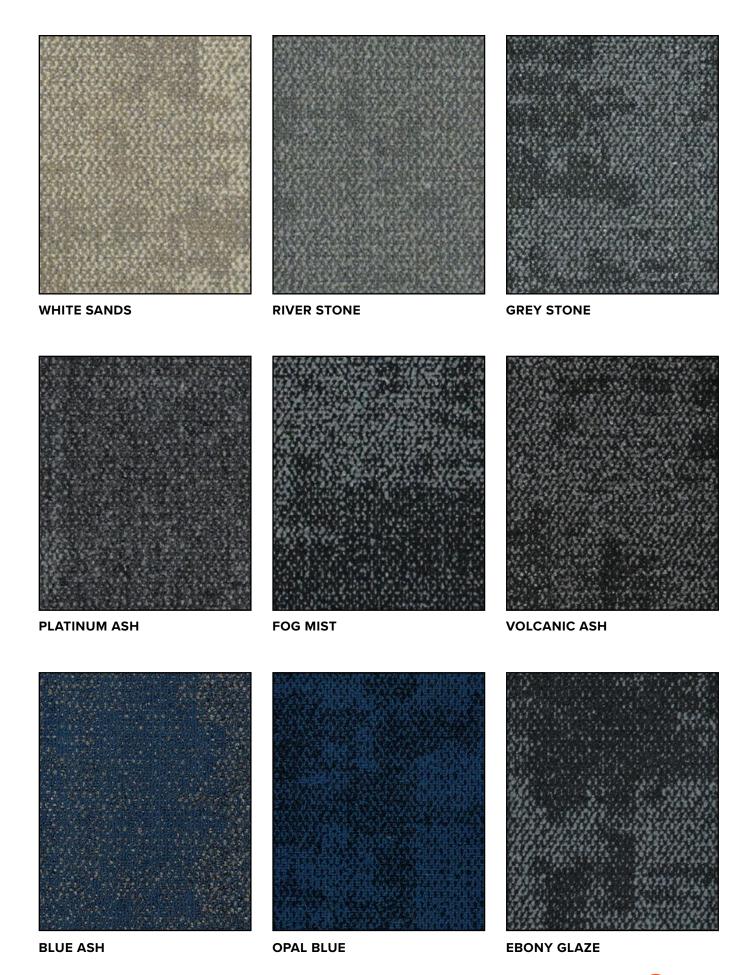

# GEOFORM COLLECTION

Satellite imagery of continental shelves provided visual inspiration for the design of the Geoform collection.

Available in nine nature inspired colourways, Geoform solution dyed, structured loop carpet plank is suitable for a variety of interior applications.