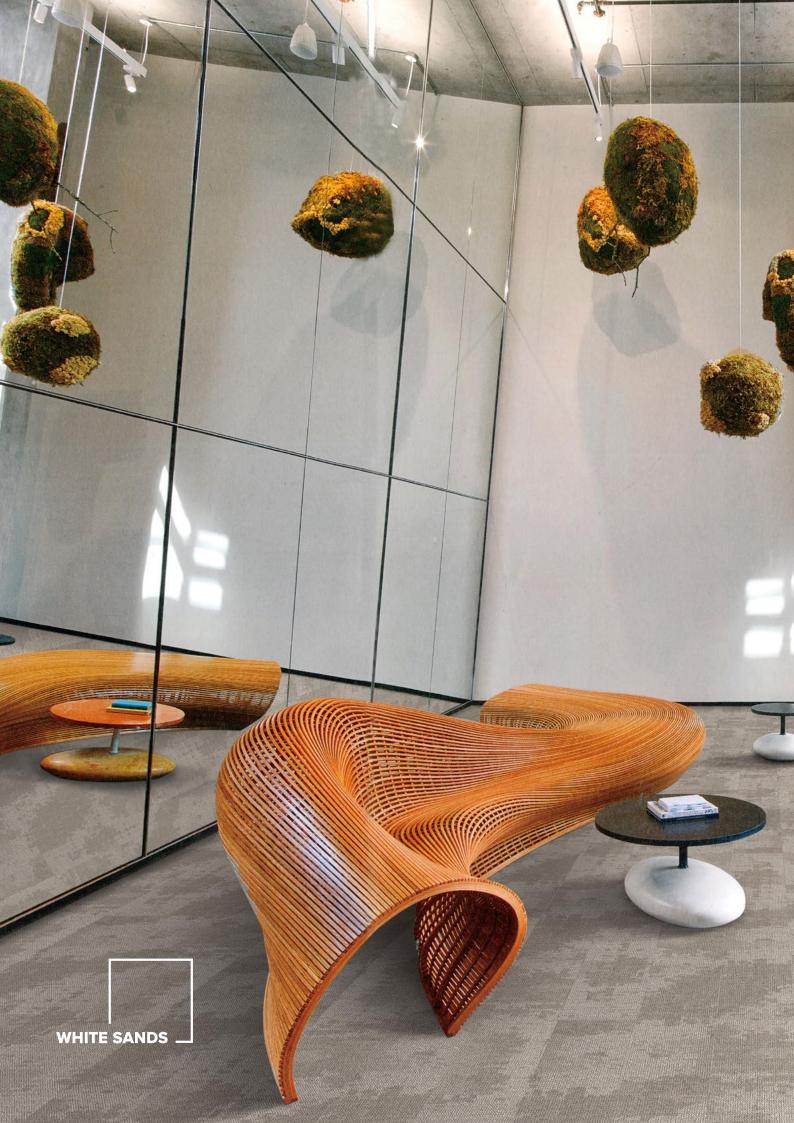

# GEOFORM COLLECTION

Satellite imagery of continental shelves provided visual inspiration for the design of the Geoform collection.

Available in nine nature inspired colourways, Geoform solution dyed, structured loop carpet plank is suitable for a variety of interior applications.

## **GEOFORM**