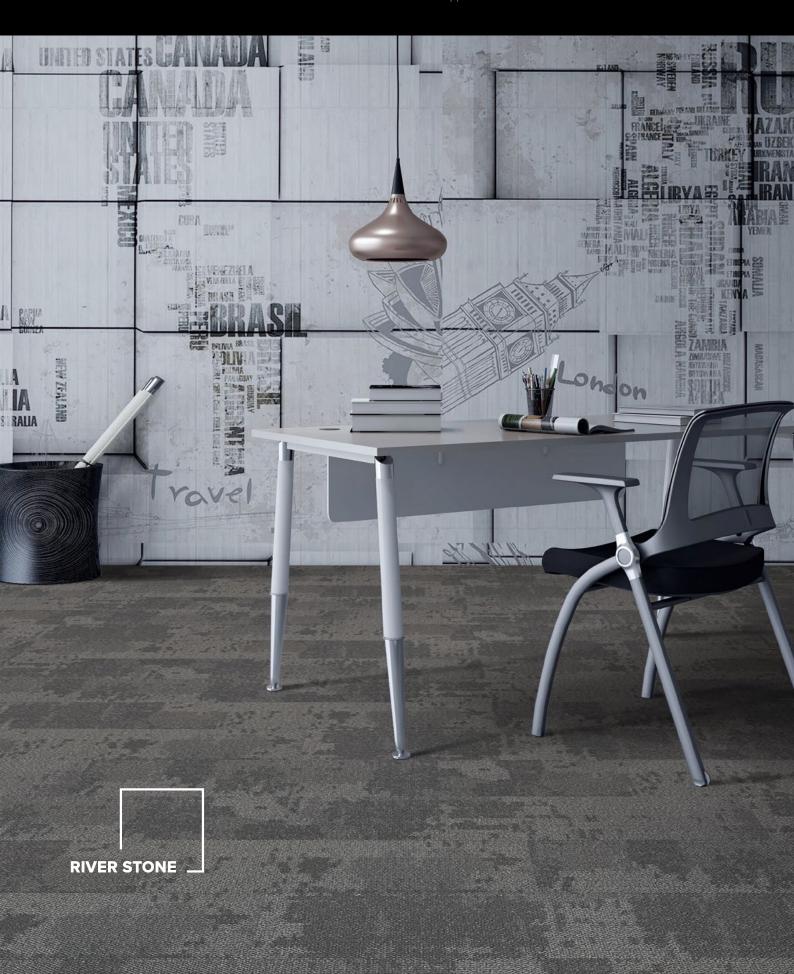

# GEOFORM COLLECTION

Satellite imagery of continental shelves provided visual inspiration for the design of the Geoform collection.

Available in nine nature inspired colourways, Geoform solution dyed, structured loop carpet plank is suitable for a variety of interior applications.