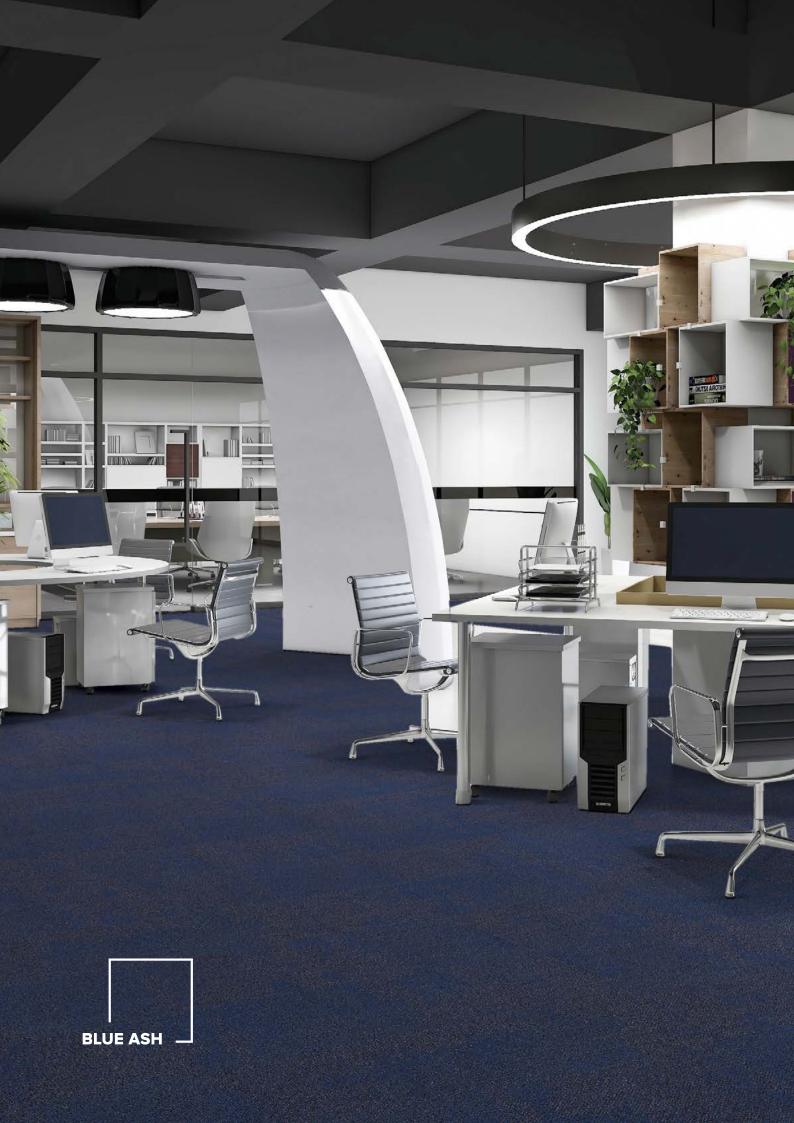

# GEOFORM COLLECTION

Satellite imagery of continental shelves provided visual inspiration for the design of the Geoform collection.

Available in nine nature inspired colourways, Geoform solution dyed, structured loop carpet plank is suitable for a variety of interior applications.

# **GEOFORM**