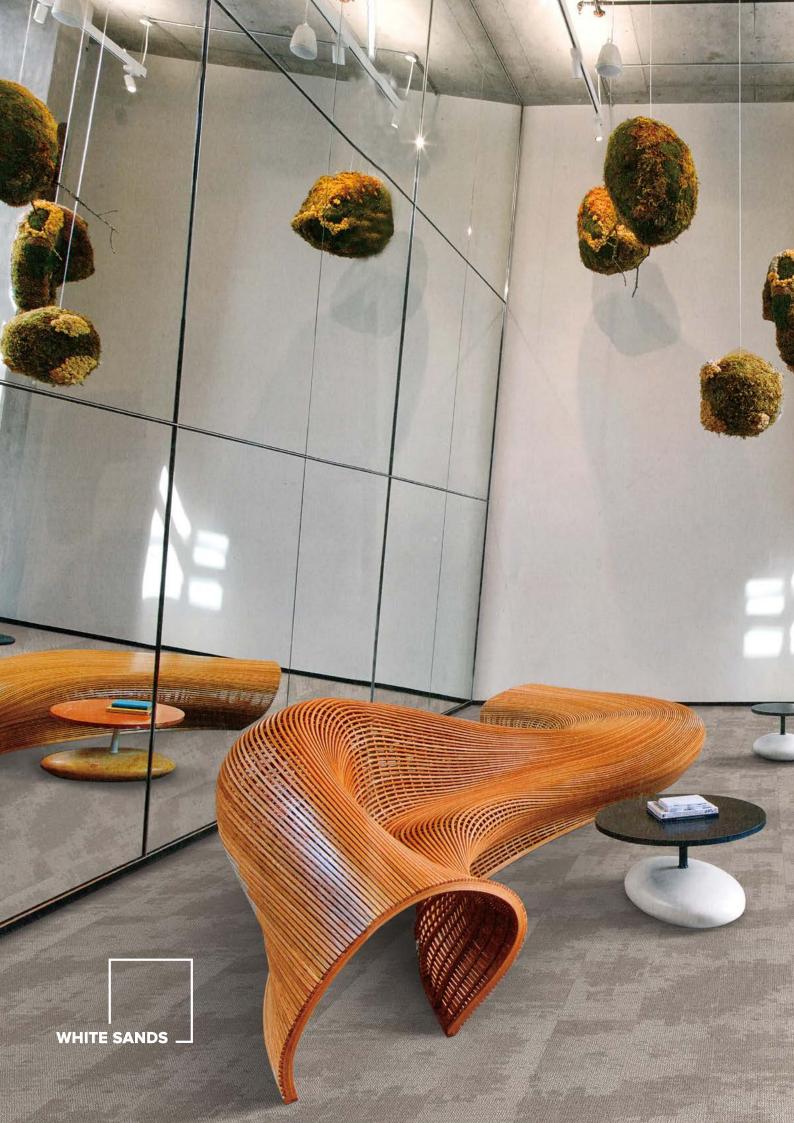

# GEOFORM COLLECTION

Satellite imagery of continental shelves provided visual inspiration for the design of the Geoform collection.

Available in nine nature inspired colourways, Geoform solution dyed, structured loop carpet plank is suitable for a variety of interior applications.

# **GEOFORM**