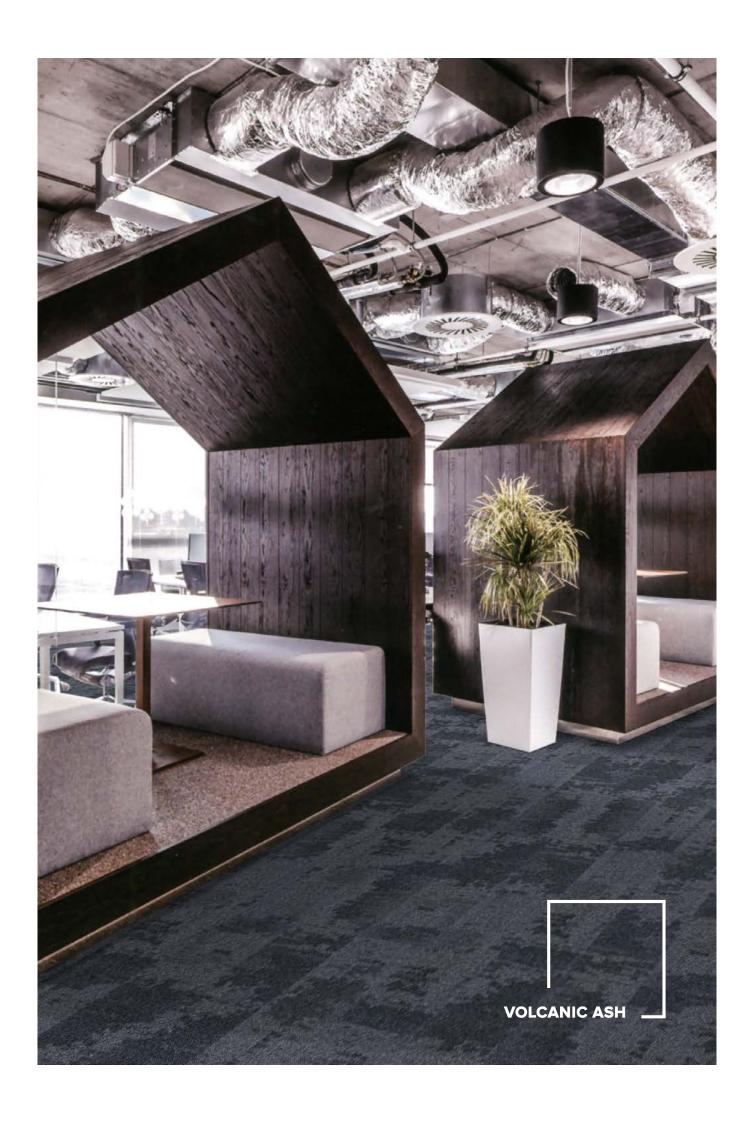

# GEOFORM COLLECTION

Satellite imagery of continental shelves provided visual inspiration for the design of the Geoform collection.

Available in nine nature inspired colourways, Geoform solution dyed, structured loop carpet plank is suitable for a variety of interior applications.