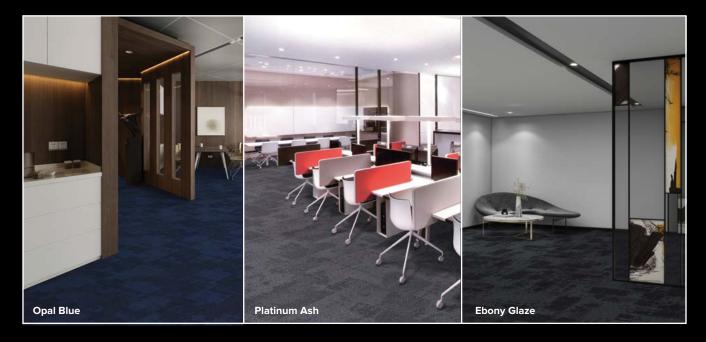

# GEOFORM COLLECTION

Satellite imagery of continental shelves provided visual inspiration for the design of the Geoform collection.

Available in nine nature inspired colourways, Geoform solution dyed, structured loop carpet plank is suitable for a variety of interior applications.