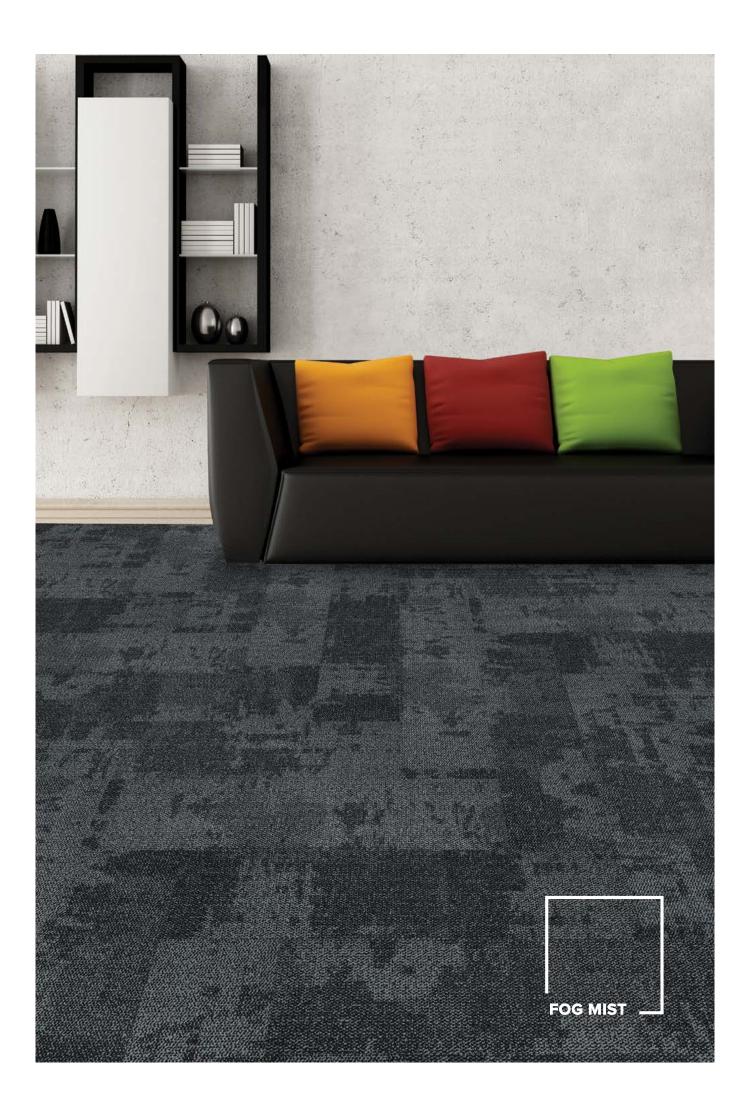

# GEOFORM COLLECTION

Satellite imagery of continental shelves provided visual inspiration for the design of the Geoform collection.

Available in nine nature inspired colourways, Geoform solution dyed, structured loop carpet plank is suitable for a variety of interior applications.

# **GEOFORM**