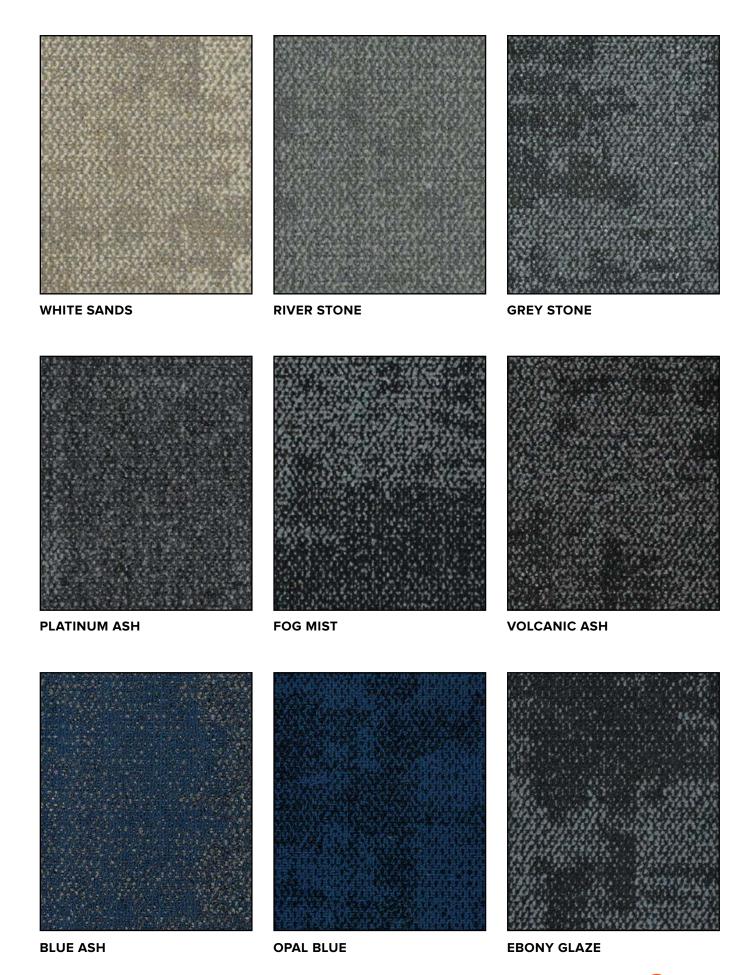

# GEOFORM COLLECTION

Satellite imagery of continental shelves provided visual inspiration for the design of the Geoform collection.

Available in nine nature inspired colourways, Geoform solution dyed, structured loop carpet plank is suitable for a variety of interior applications.