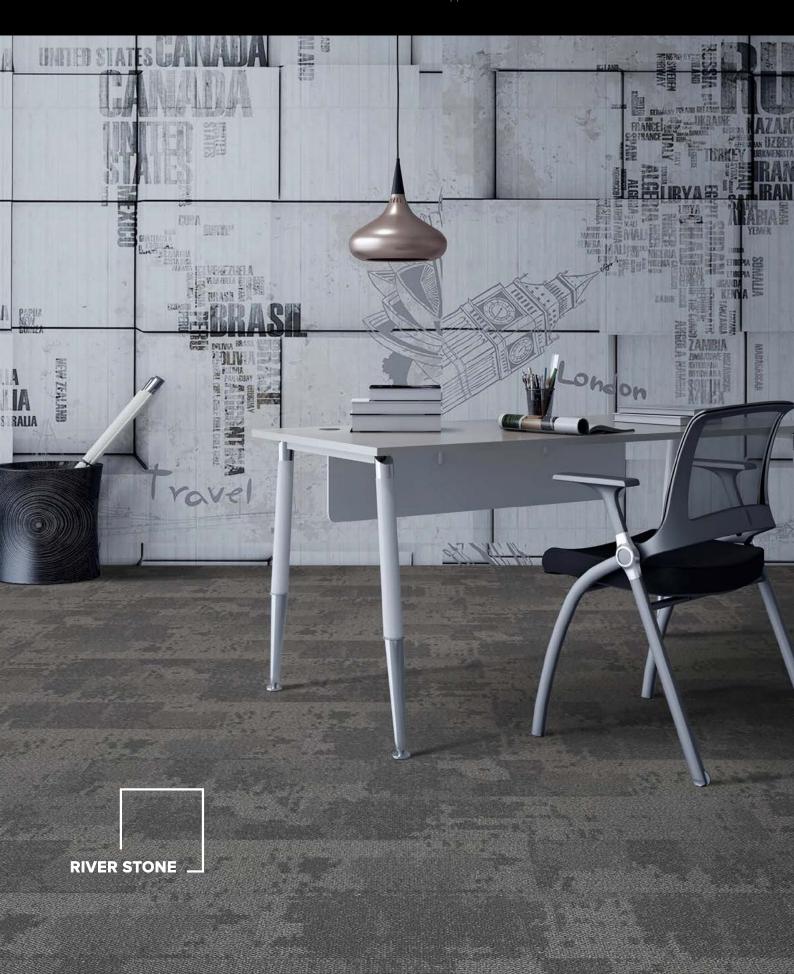

# GEOFORM COLLECTION

Satellite imagery of continental shelves provided visual inspiration for the design of the Geoform collection.

Available in nine nature inspired colourways, Geoform solution dyed, structured loop carpet plank is suitable for a variety of interior applications.