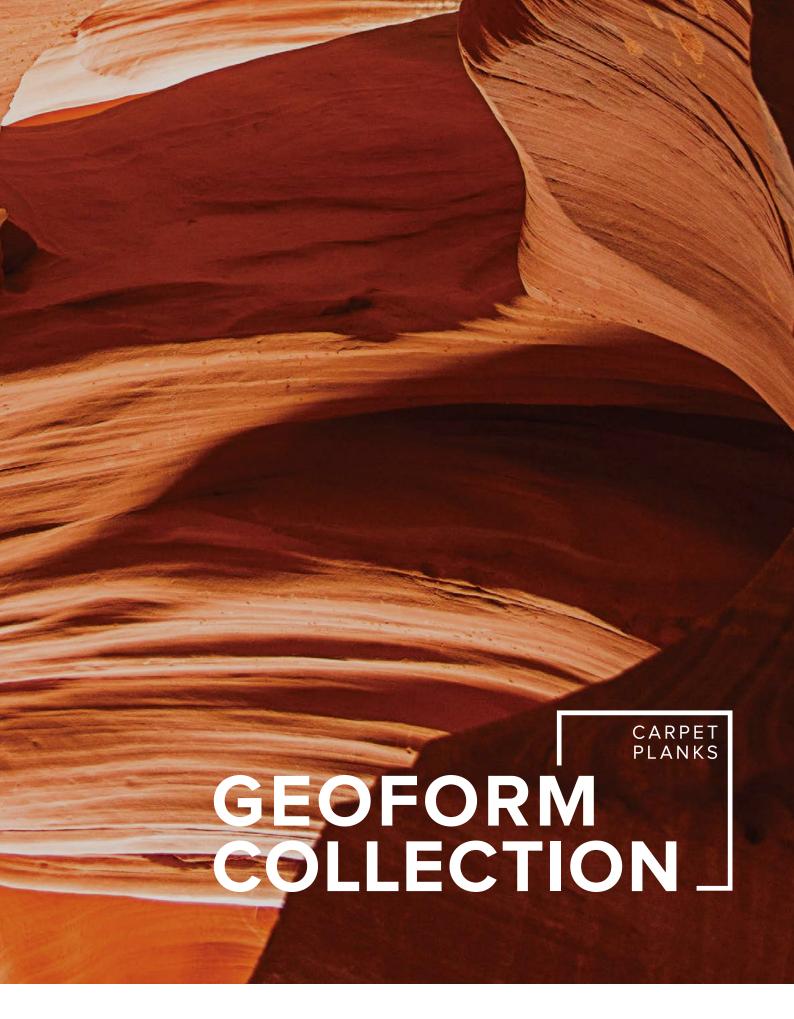

# GEOFORM COLLECTION

Satellite imagery of continental shelves provided visual inspiration for the design of the Geoform collection.

Available in nine nature inspired colourways, Geoform solution dyed, structured loop carpet plank is suitable for a variety of interior applications.