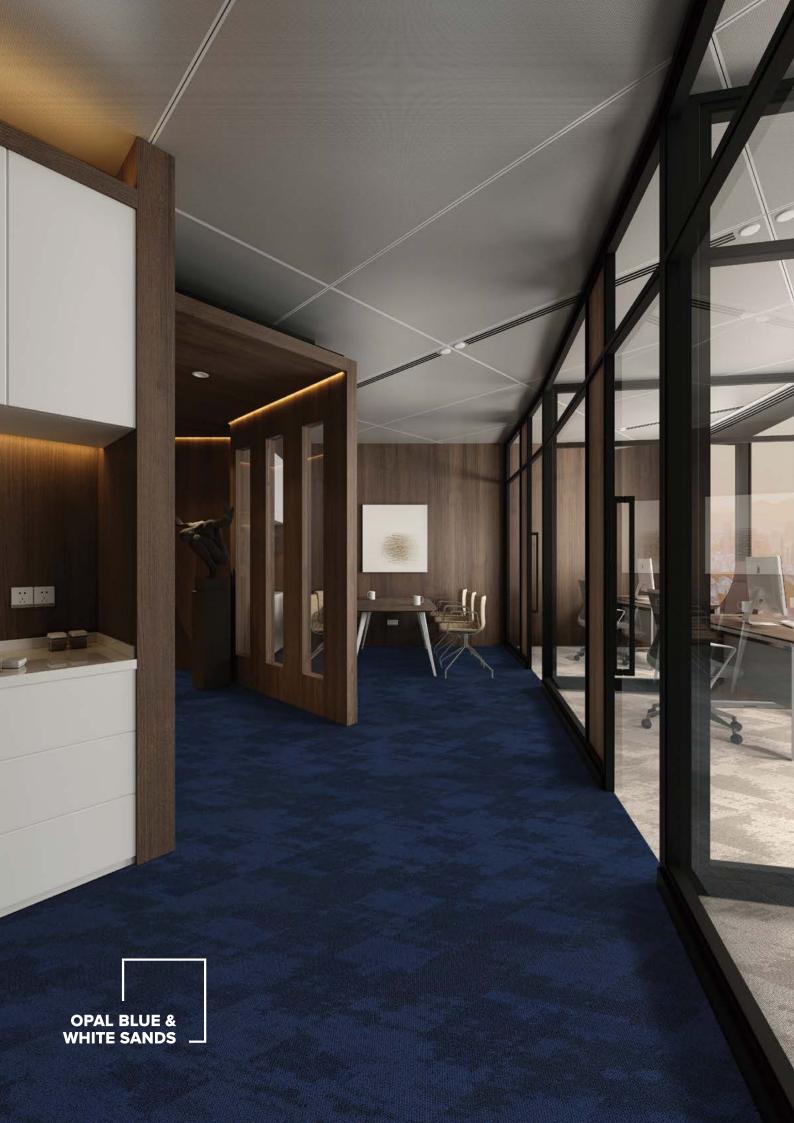

# GEOFORM COLLECTION

Satellite imagery of continental shelves provided visual inspiration for the design of the Geoform collection.

Available in nine nature inspired colourways, Geoform solution dyed, structured loop carpet plank is suitable for a variety of interior applications.