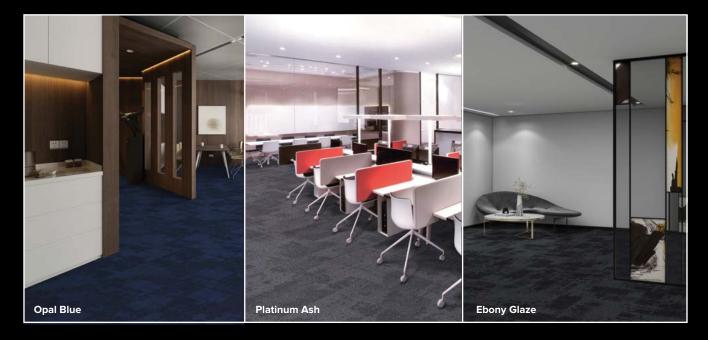

 Tile Size
 25cm x 100cm

Backing StructurePVC with Recycled ContentInstallation MethodHerringbone, Ashlar, Brick