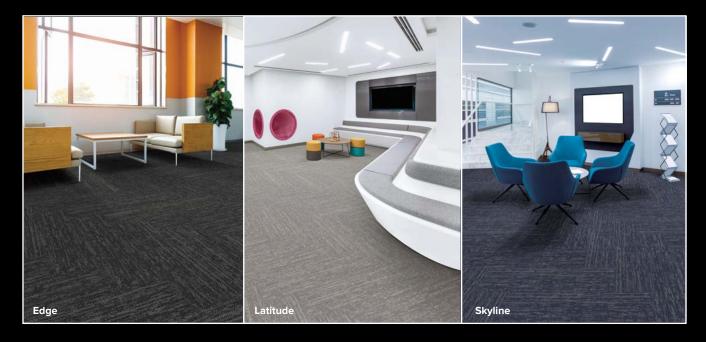

## HORIZON



## **TECHNICAL SPECIFICATIONS**

**Product Range** 

**Product Description** Patterned Loop Pile Carpet Plank Yarn / Fibre 100% Solution Dyed Nylon

Machine Gauge 1/12th

4.0mm +/-0.5mm Pile Height Total Thickness 6.0mm +/-0.5mm 25cm x 100cm Tile Size

**Backing Structure** PVC with Recycled Content Installation Method Herringbone, Ashlar, Brick

## SUSTAINABILITY SPECIFICATIONS

Modular carpet creates 85 – 90% less Less Waste

waste than broadloom carpet

**Product Stewardship** 100% take back & repurpose through

accredited partner

Minimum of 55% recycled content in **Recycled Content** 

the backing structure

Average of 40% recycled content by

weight of product

Carpet Institute of Australia ECS4 Accreditation

Carpet & Rug Institute Green Plus (CRI Green Plus)

EU CE Accreditation