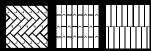

## **TECHNICAL SPECIFICATIONS**

| Flooring Type       | Multi-Level Loop Pile Carpet Planks           |
|---------------------|-----------------------------------------------|
| Yarn / Fibre        | 100% Solution Dyed Nylon                      |
| Machine Gauge       | 1/12th                                        |
| Pile Height         | 3.0mm +/-0.5mm                                |
| Overall Thickness   | PVC: 5.0mm +/-0.5mm / Cushion: 8.0mm +/-0.5mm |
| Plank Size          | 25cm x 100cm                                  |
| Backing Structure   | PVC with Recycled Content / PET Cushion       |
| Installation Method | Herringbone, Ashlar, Brick                    |