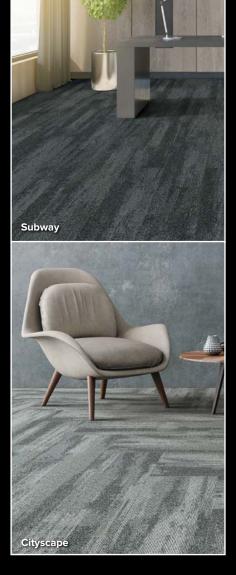

## METRO

## **TECHNICAL SPECIFICATIONS**

| Flooring Type       | Multi-Level Loop Pile Carpet Planks           |
|---------------------|-----------------------------------------------|
| Yarn / Fibre        | 100% Solution Dyed Nylon                      |
| Machine Gauge       | 1/12th                                        |
| Pile Height         | 3.0mm +/-0.5mm                                |
| Overall Thickness   | PVC: 5.0mm +/-0.5mm / Cushion: 8.0mm +/-0.5mm |
| Plank Size          | 25cm x 100cm                                  |
| Backing Structure   | PVC with Recycled Content / PET Cushion       |
| Installation Method | Herringbone, Ashlar, Brick                    |