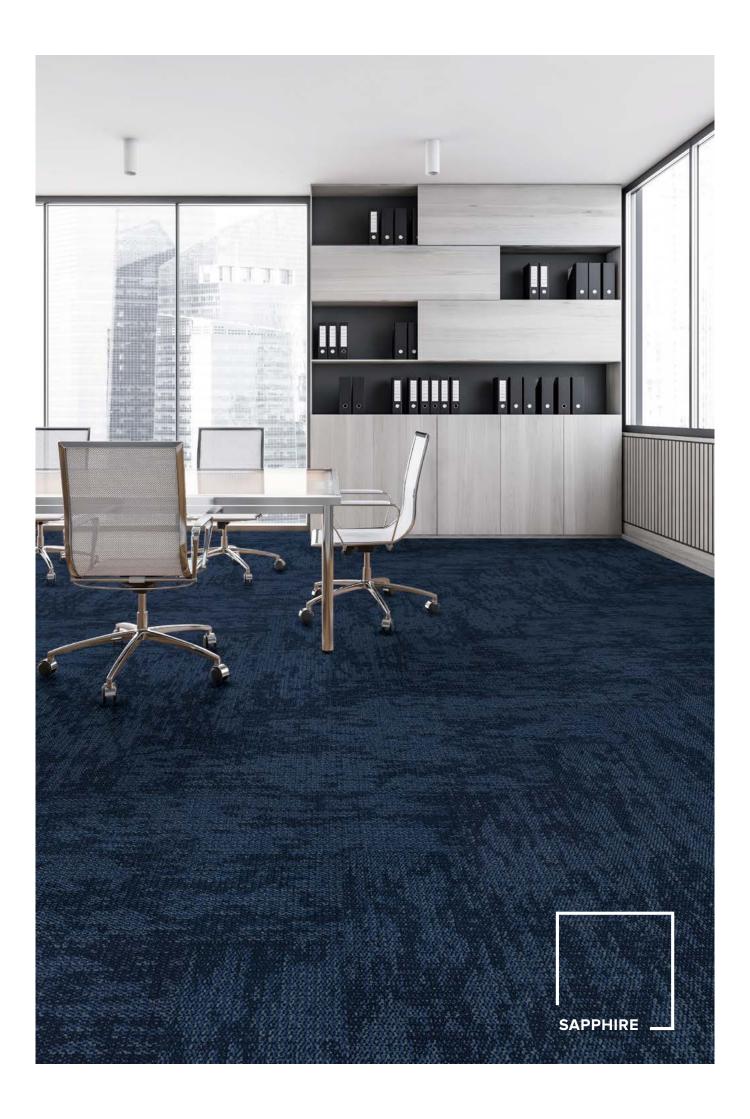

# PEBBLE COLLECTION

Inspired by nature and natural elements, the Pebble carpet plank collection brings an air of beauty and lasting distinction to your space.

Our inspired woven carpet plank range offers a distinctive handcrafted feel. A contemporary and practical design to add beauty, warmth and texture to the floor. The solution dyed, multi-level loop carpet planks are suitable for a broad array of interior projects.

## PEBBLE