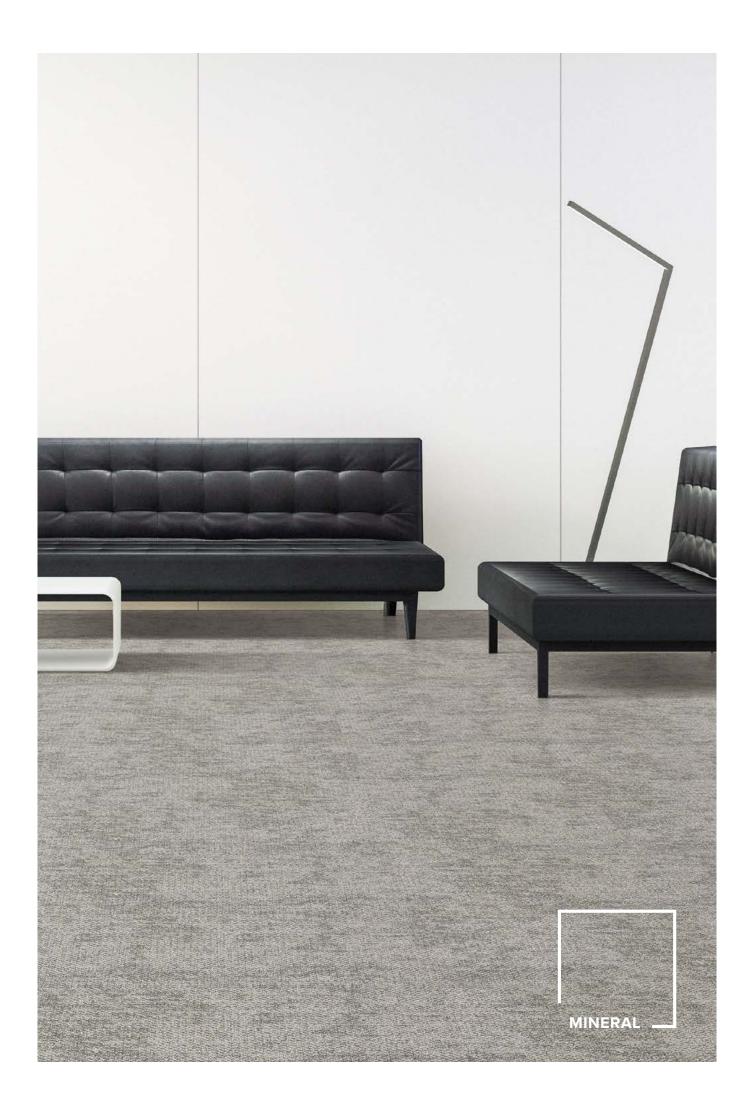

AIRLAY

# PEBBLE COLLECTION

Inspired by nature and natural elements, the Pebble carpet plank collection brings an air of beauty and lasting distinction to your space.

Our inspired woven carpet plank range offers a distinctive handcrafted feel. A contemporary and practical design to add beauty, warmth and texture to the floor. The solution dyed, multi-level loop carpet planks are suitable for a broad array of interior projects.











































## PEBBLE



#### **TECHNICAL SPECIFICATIONS**

Product Range Pebble

**Product Description** Tufted Multi-Level Loop Carpet Plank

Yarn / Fibre 100% Solution Dyed Nylon

Machine Gauge 1/12th

 Pile Height
 4.0mm +/-0.5mm

 Total Thickness
 7.0mm +/-0.5mm

 Tile Size
 25cm x 100cm

Backing StructurePVC with Recycled ContentInstallation MethodHerringbone, Ashlar, Brick

#### SUSTAINABILITY SPECIFICATIONS

**Less Waste** Modular carpet creates 85 – 90% less

waste than broadloom carpet

**Product Stewardship** 100% take back & repurpose through

accredited partner

**Recycled Content** Minimum of 55% recycled content in

the backing structure

Average of 40% recycled content by

weight of product

Accreditation Carpet Institute of Australia ECS4

Carpet & Rug Inst