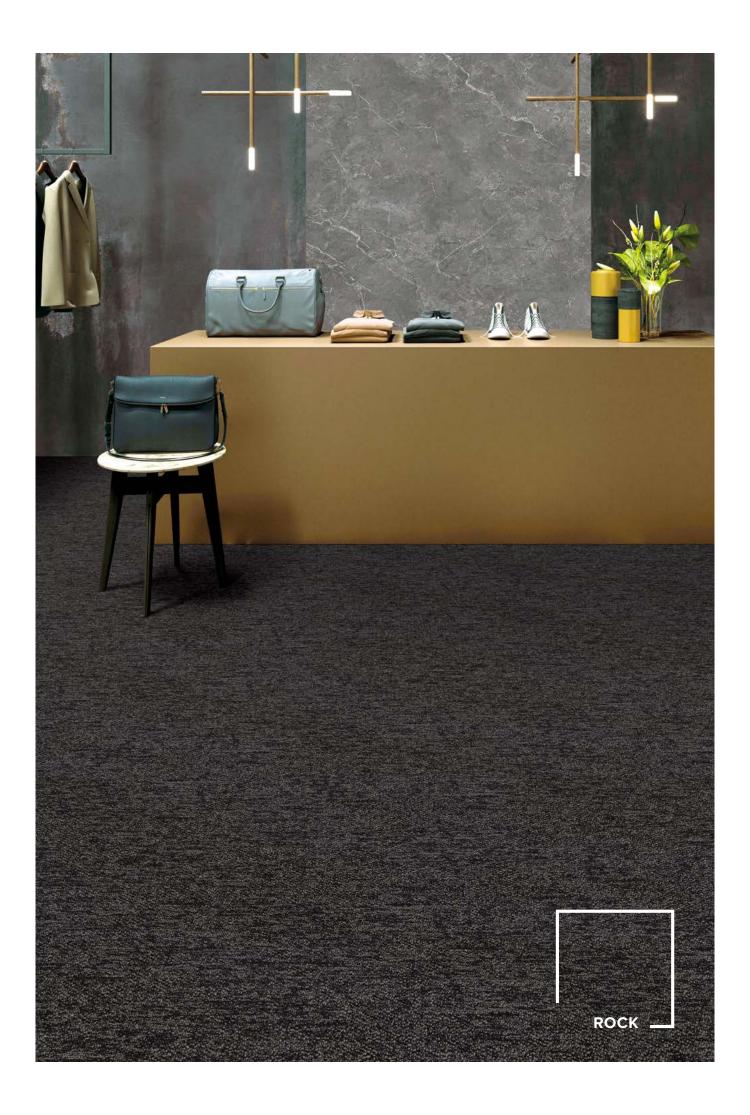

AIRLAY

# PEBBLE COLLECTION

Inspired by nature and natural elements, the Pebble carpet plank collection brings an air of beauty and lasting distinction to your space.

Our inspired woven carpet plank range offers a distinctive handcrafted feel. A contemporary and practical design to add beauty, warmth and texture to the floor. The solution dyed, multi-level loop carpet planks are suitable for a broad array of interior projects.











































## PEBBLE



#### **TECHNICAL SPECIFICATIONS**

Product Range Pebble

**Product Description** Tufted Multi-Level Loop Carpet Plank

Yarn / Fibre 100% Solution Dyed Nylon

Machine Gauge 1/12th

 Pile Height
 4.0mm +/-0.5mm

 Total Thickness
 7.0mm +/-0.5mm

 Tile Size
 25cm x 100cm

Backing StructurePVC with Recycled ContentInstallation MethodHerringbone, Ashlar, Brick

#### SUSTAINABILITY SPECIFICATIONS

**Less Waste** Modular carpet creates 85 – 90% less

waste than broadloom carpet

**Product Stewardship** 100% take back & repurpose through

accredited partner

**Recycled Content** Minimum of 55% recycled content in

the backing structure

Average of 40% recycled content by

weight of product

Accreditation Carpet Institute of Australia ECS4

Carpet & Rug Institut