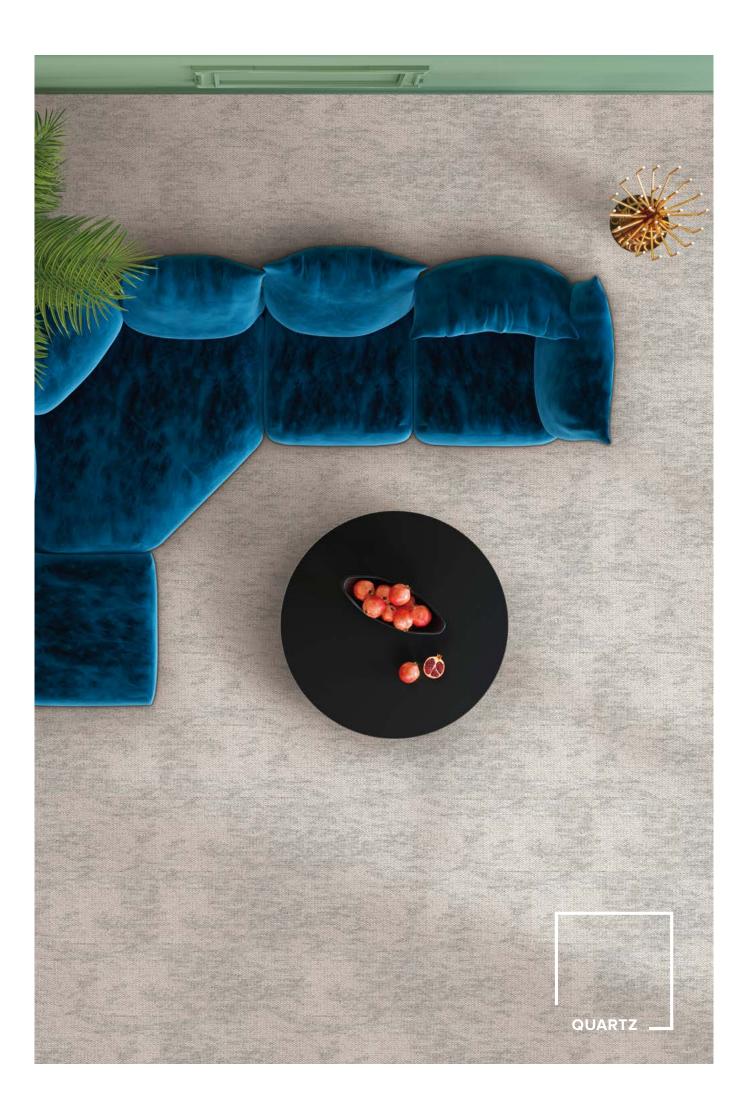

# PEBBLE COLLECTION

Inspired by nature and natural elements, the Pebble carpet plank collection brings an air of beauty and lasting distinction to your space.

Our inspired woven carpet plank range offers a distinctive handcrafted feel. A contemporary and practical design to add beauty, warmth and texture to the floor. The solution dyed, multi-level loop carpet planks are suitable for a broad array of interior projects.

## PEBBLE