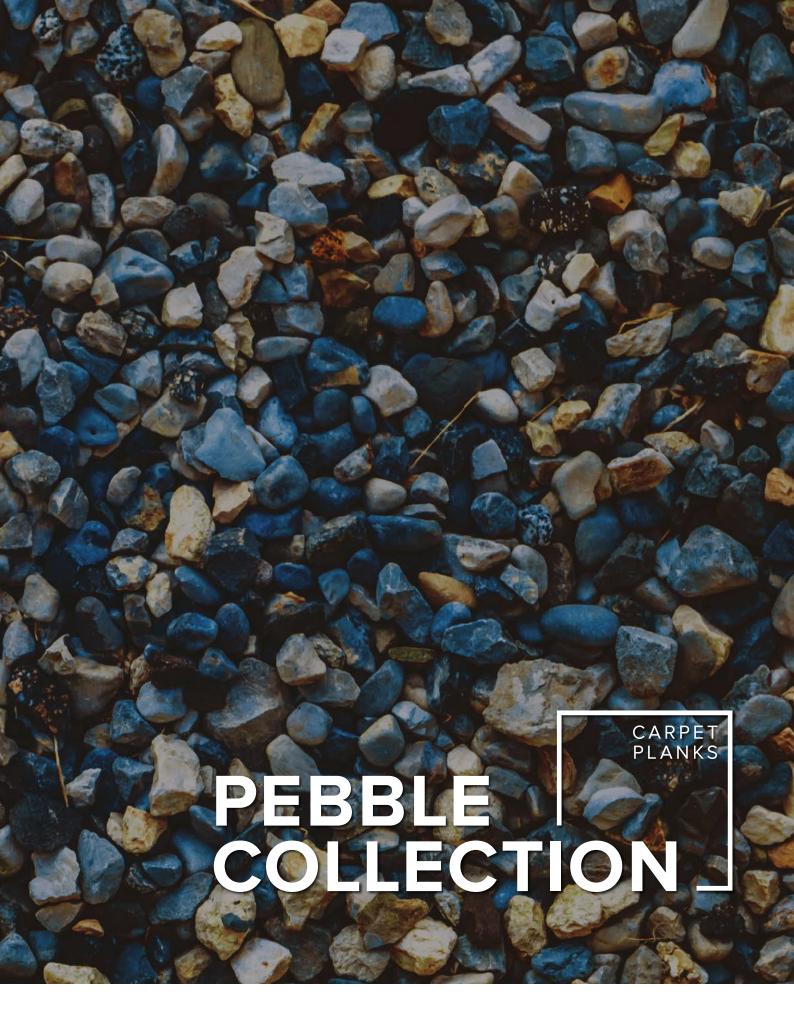

# PEBBLE COLLECTION

Inspired by nature and natural elements, the Pebble carpet plank collection brings an air of beauty and lasting distinction to your space.

Our inspired woven carpet plank range offers a distinctive handcrafted feel. A contemporary and practical design to add beauty, warmth and texture to the floor. The solution dyed, multi-level loop carpet planks are suitable for a broad array of interior projects.

## PEBBLE