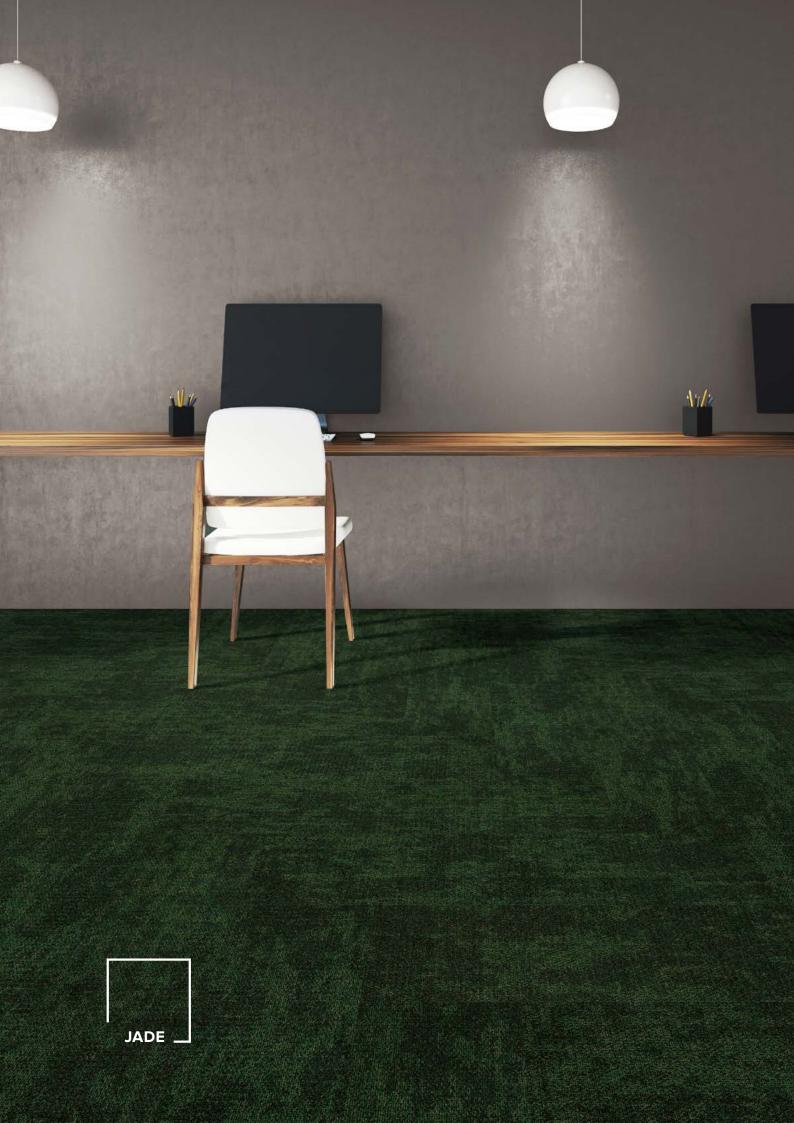

AIRLAY

# PEBBLE COLLECTION

Inspired by nature and natural elements, the Pebble carpet plank collection brings an air of beauty and lasting distinction to your space.

Our inspired woven carpet plank range offers a distinctive handcrafted feel. A contemporary and practical design to add beauty, warmth and texture to the floor. The solution dyed, multi-level loop carpet planks are suitable for a broad array of interior projects.











































## PEBBLE



#### **TECHNICAL SPECIFICATIONS**

Product Range Pebble

**Product Description** Tufted Multi-Level Loop Carpet Plank

Yarn / Fibre 100% Solution Dyed Nylon

Machine Gauge 1/12th

 Pile Height
 4.0mm +/-0.5mm

 Total Thickness
 7.0mm +/-0.5mm

 Tile Size
 25cm x 100cm

Backing StructurePVC with Recycled ContentInstallation MethodHerringbone, Ashlar, Brick

#### SUSTAINABILITY SPECIFICATIONS

**Less Waste** Modular carpet creates 85 – 90% less

waste than broadloom carpet

**Product Stewardship** 100% take back & repurpose through

accredited partner

**Recycled Content** Minimum of 55% recycled content in

the backing structure

Average of 40% recycled content by

weight of product

Accreditation Carpet Institute of Australia ECS4

Carpet & Rug Instit