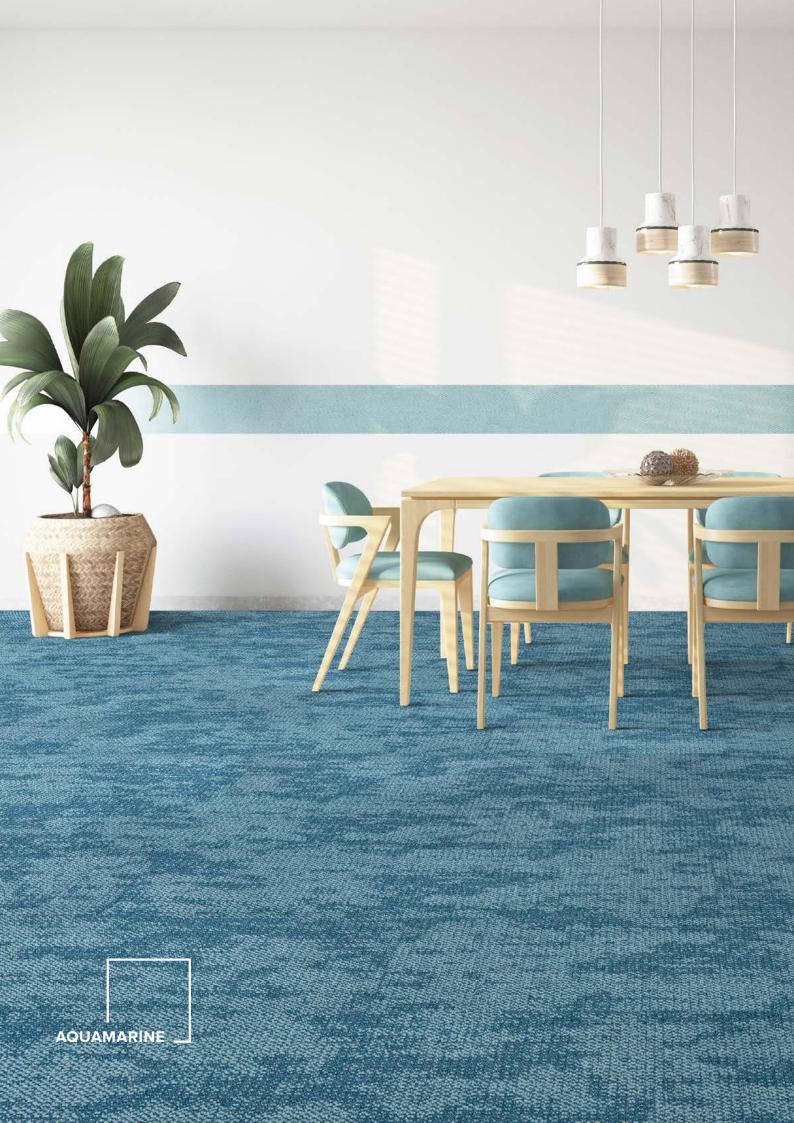

AIRLAY

# PEBBLE COLLECTION

Inspired by nature and natural elements, the Pebble carpet plank collection brings an air of beauty and lasting distinction to your space.

Our inspired woven carpet plank range offers a distinctive handcrafted feel. A contemporary and practical design to add beauty, warmth and texture to the floor. The solution dyed, multi-level loop carpet planks are suitable for a broad array of interior projects.











































## PEBBLE



#### **TECHNICAL SPECIFICATIONS**

Product Range Pebble

**Product Description** Tufted Multi-Level Loop Carpet Plank

Yarn / Fibre 100% Solution Dyed Nylon

Machine Gauge 1/12th

 Pile Height
 4.0mm +/-0.5mm

 Total Thickness
 7.0mm +/-0.5mm

 Tile Size
 25cm x 100cm

Backing StructurePVC with Recycled ContentInstallation MethodHerringbone, Ashlar, Brick

#### SUSTAINABILITY SPECIFICATIONS

**Less Waste** Modular carpet creates 85 – 90% less

waste than broadloom carpet

**Product Stewardship** 100% take back & repurpose through

accredited partner

**Recycled Content** Minimum of 55% recycled content in

the backing structure

Average of 40% recycled content by

weight of product

Accreditation Carpet Institute of Australia ECS4

Carpet