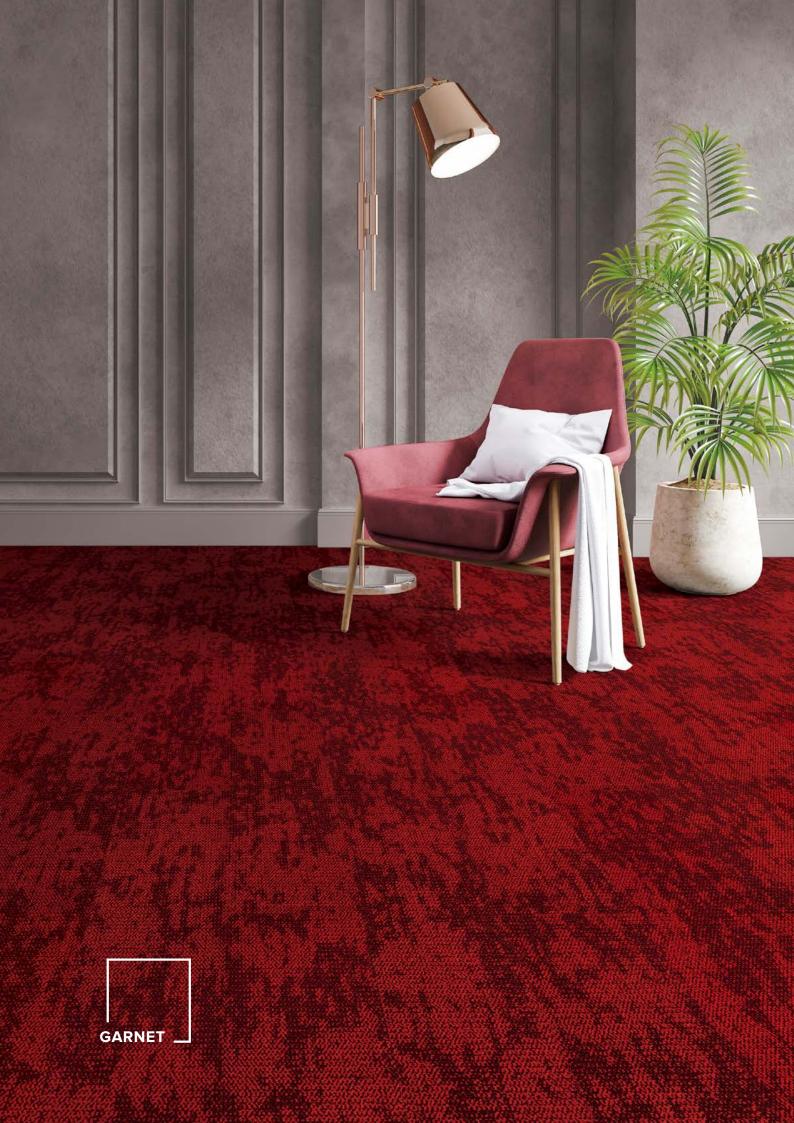

AIRLAY

# PEBBLE COLLECTION

Inspired by nature and natural elements, the Pebble carpet plank collection brings an air of beauty and lasting distinction to your space.

Our inspired woven carpet plank range offers a distinctive handcrafted feel. A contemporary and practical design to add beauty, warmth and texture to the floor. The solution dyed, multi-level loop carpet planks are suitable for a broad array of interior projects.











































## PEBBLE



#### **TECHNICAL SPECIFICATIONS**

Product Range Pebble

**Product Description** Tufted Multi-Level Loop Carpet Plank

Yarn / Fibre 100% Solution Dyed Nylon

Machine Gauge 1/12th

 Pile Height
 4.0mm +/-0.5mm

 Total Thickness
 7.0mm +/-0.5mm

 Tile Size
 25cm x 100cm

Backing StructurePVC with Recycled ContentInstallation MethodHerringbone, Ashlar, Brick

#### SUSTAINABILITY SPECIFICATIONS

**Less Waste** Modular carpet creates 85 – 90% less

waste than broadloom carpet

**Product Stewardship** 100% take back & repurpose through

accredited partner

**Recycled Content** Minimum of 55% recycled content in

the backing structure

Average of 40% recycled content by

weight of product

Accreditation Carpet Institute of Australia ECS4

Carpet & Rug Institute