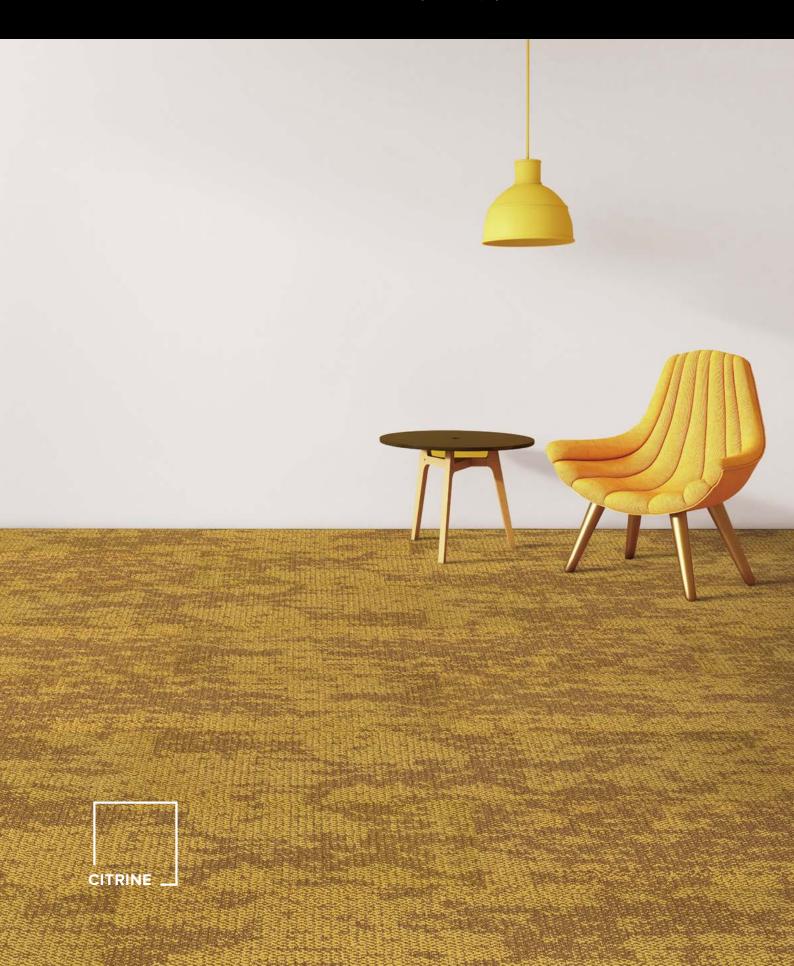

AIRLAY

# PEBBLE COLLECTION

Inspired by nature and natural elements, the Pebble carpet plank collection brings an air of beauty and lasting distinction to your space.

Our inspired woven carpet plank range offers a distinctive handcrafted feel. A contemporary and practical design to add beauty, warmth and texture to the floor. The solution dyed, multi-level loop carpet planks are suitable for a broad array of interior projects.











































## PEBBLE



#### **TECHNICAL SPECIFICATIONS**

Product Range Pebble

**Product Description** Tufted Multi-Level Loop Carpet Plank

Yarn / Fibre 100% Solution Dyed Nylon

Machine Gauge 1/12th

 Pile Height
 4.0mm +/-0.5mm

 Total Thickness
 7.0mm +/-0.5mm

 Tile Size
 25cm x 100cm

Backing StructurePVC with Recycled ContentInstallation MethodHerringbone, Ashlar, Brick

#### SUSTAINABILITY SPECIFICATIONS

**Less Waste** Modular carpet creates 85 – 90% less

waste than broadloom carpet

**Product Stewardship** 100% take back & repurpose through

accredited partner

**Recycled Content** Minimum of 55% recycled content in

the backing structure

Average of 40% recycled content by

weight of product

Accreditation Carpet Institute of Australia ECS4

Car