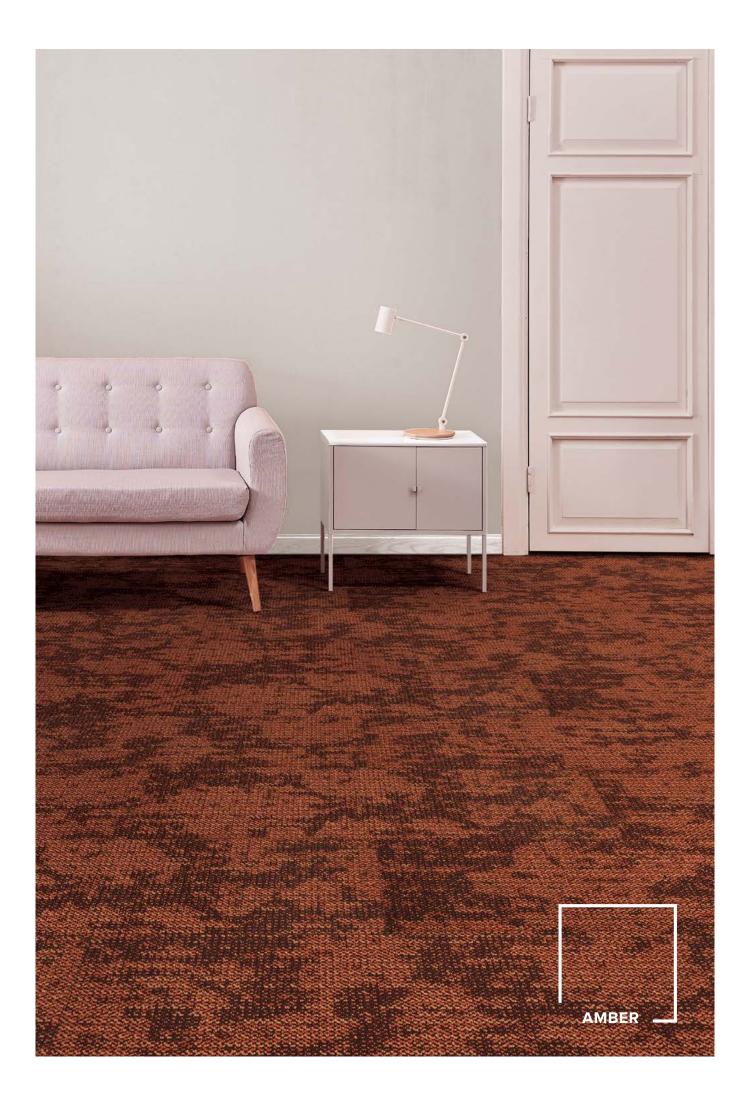

AIRLAY

# PEBBLE COLLECTION

Inspired by nature and natural elements, the Pebble carpet plank collection brings an air of beauty and lasting distinction to your space.

Our inspired woven carpet plank range offers a distinctive handcrafted feel. A contemporary and practical design to add beauty, warmth and texture to the floor. The solution dyed, multi-level loop carpet planks are suitable for a broad array of interior projects.











































## PEBBLE



#### **TECHNICAL SPECIFICATIONS**

Product Range Pebble

**Product Description** Tufted Multi-Level Loop Carpet Plank

Yarn / Fibre 100% Solution Dyed Nylon

Machine Gauge 1/12th

 Pile Height
 4.0mm +/-0.5mm

 Total Thickness
 7.0mm +/-0.5mm

 Tile Size
 25cm x 100cm

Backing StructurePVC with Recycled ContentInstallation MethodHerringbone, Ashlar, Brick

#### SUSTAINABILITY SPECIFICATIONS

**Less Waste** Modular carpet creates 85 – 90% less

waste than broadloom carpet

**Product Stewardship** 100% take back & repurpose through

accredited partner

**Recycled Content** Minimum of 55% recycled content in

the backing structure

Average of 40% recycled content by

weight of product

Accreditation Carpet Institute of Australia ECS4

Carpe