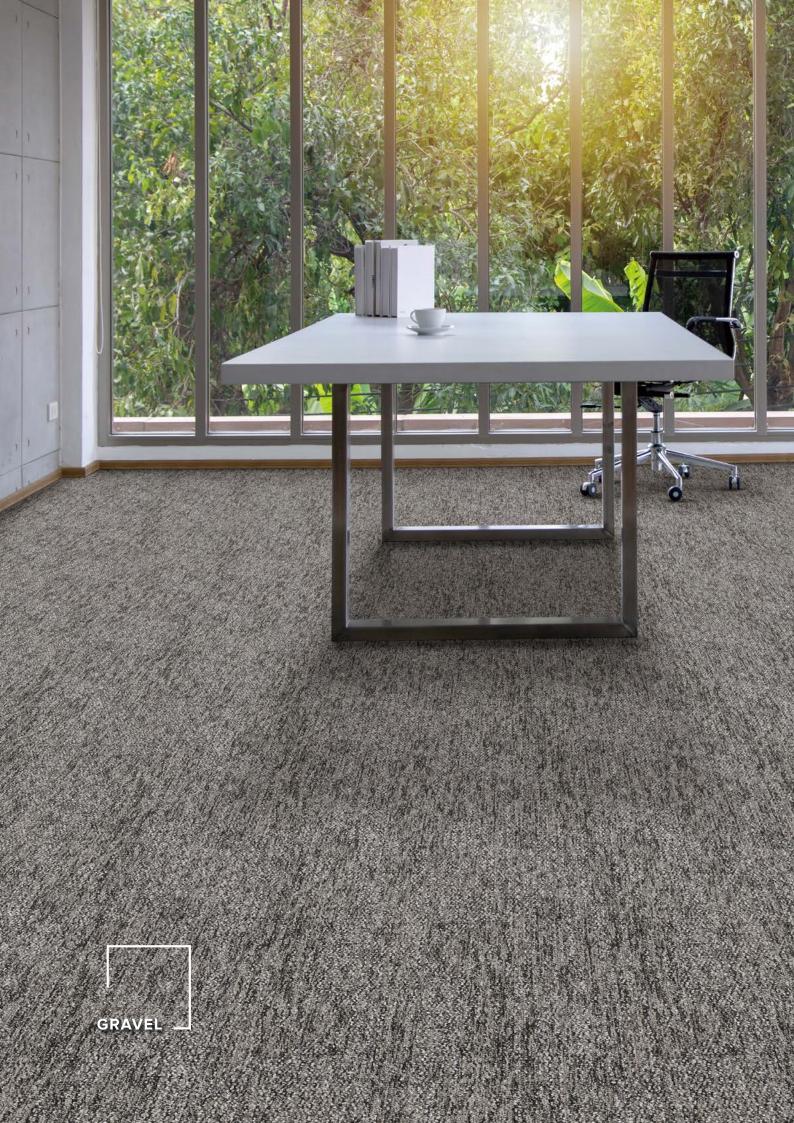

# PEBBLE COLLECTION

Inspired by nature and natural elements, the Pebble carpet plank collection brings an air of beauty and lasting distinction to your space.

Our inspired woven carpet plank range offers a distinctive handcrafted feel. A contemporary and practical design to add beauty, warmth and texture to the floor. The solution dyed, multi-level loop carpet planks are suitable for a broad array of interior projects.

## PEBBLE