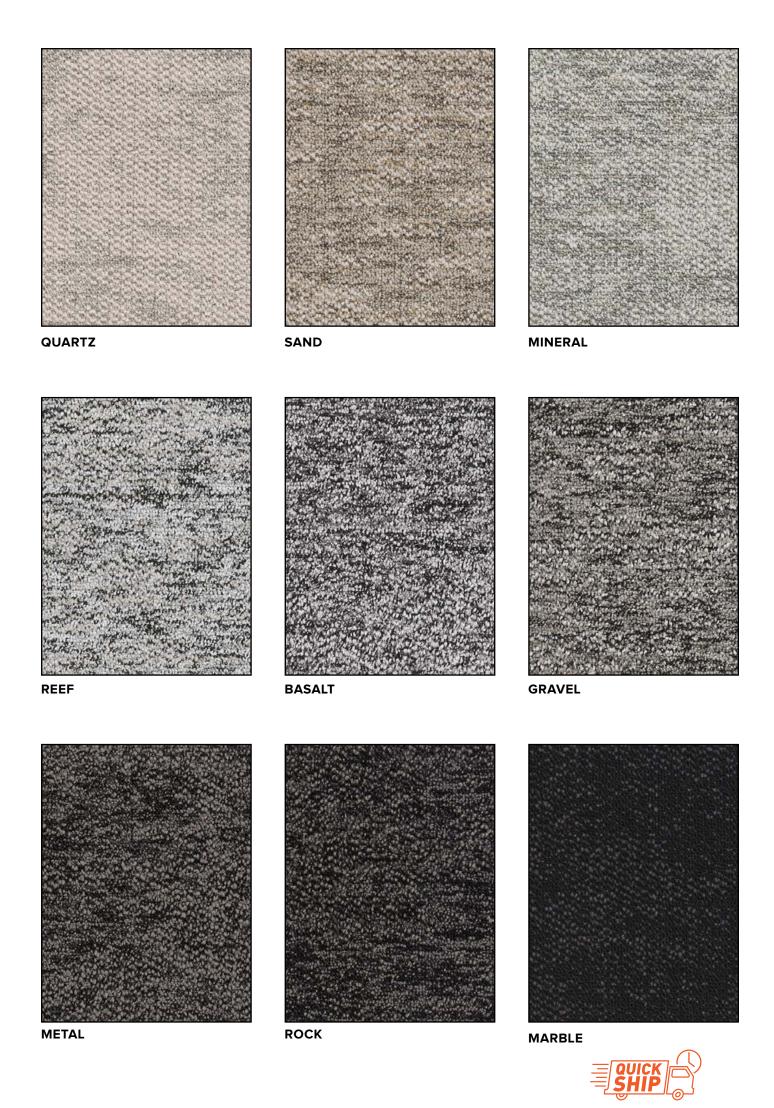

AIRLAY

# PEBBLE COLLECTION

Inspired by nature and natural elements, the Pebble carpet plank collection brings an air of beauty and lasting distinction to your space.

Our inspired woven carpet plank range offers a distinctive handcrafted feel. A contemporary and practical design to add beauty, warmth and texture to the floor. The solution dyed, multi-level loop carpet planks are suitable for a broad array of interior projects.











































## PEBBLE



#### **TECHNICAL SPECIFICATIONS**

Product Range Pebble

**Product Description** Tufted Multi-Level Loop Carpet Plank

Yarn / Fibre 100% Solution Dyed Nylon

Machine Gauge 1/12th

 Pile Height
 4.0mm +/-0.5mm

 Total Thickness
 7.0mm +/-0.5mm

 Tile Size
 25cm x 100cm

Backing StructurePVC with Recycled ContentInstallation MethodHerringbone, Ashlar, Brick

#### SUSTAINABILITY SPECIFICATIONS

**Less Waste** Modular carpet creates 85 – 90% less

waste than broadloom carpet

**Product Stewardship** 100% take back & repurpose through

accredited partner

**Recycled Content** Minimum of 55% recycled content in

the backing structure

Average of 40% recycled content by

weight of product

Accreditation Carpet Institute of Australia ECS4

Carpet & Rug Institute Green Plus (CRI