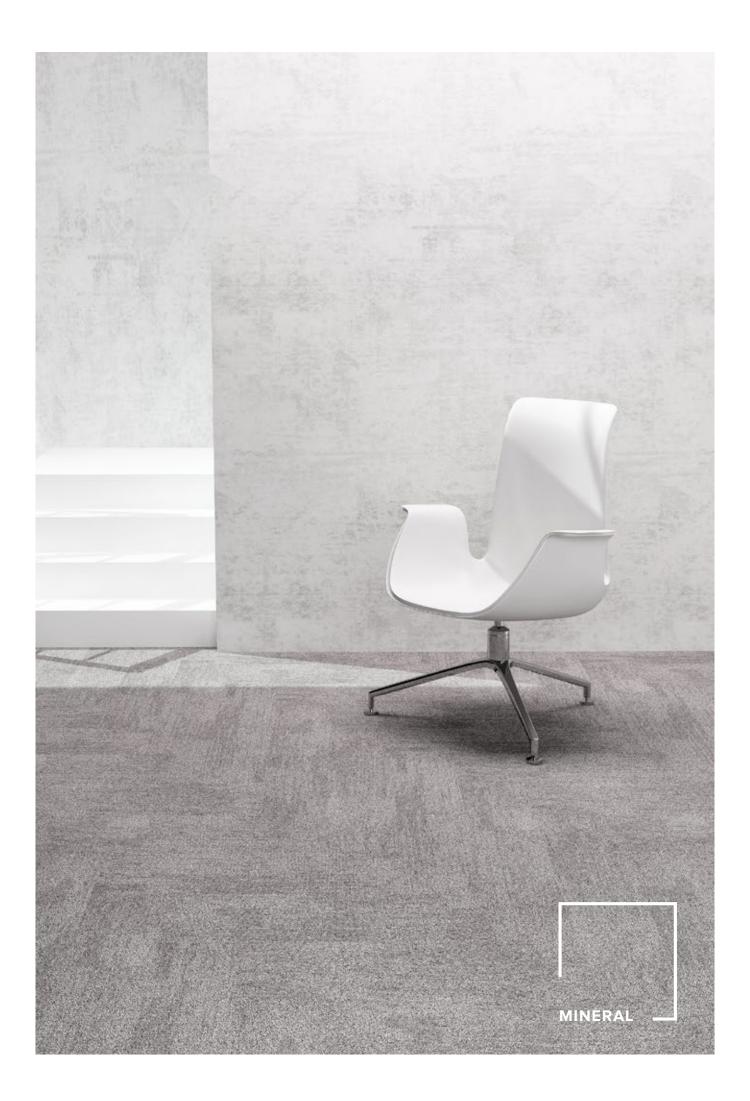

## **TECHNICAL SPECIFICATIONS**

Product Range Pebble

Product Description Tufted Multi-Level Loop Carpet Tile Plank

Yarn / Fibre 100% Solution Dyed Nylon

Machine Gauge 1/12th

 Pile Height
 4.0mm +/-0.5mm

 Total Thickness
 7.0mm +/-0.5mm

 Tile Size
 25cm x 100cm

 Backing Structure
 PVC with Recycled Content

 Installation Method
 Herringbone, Ashlar, Brick