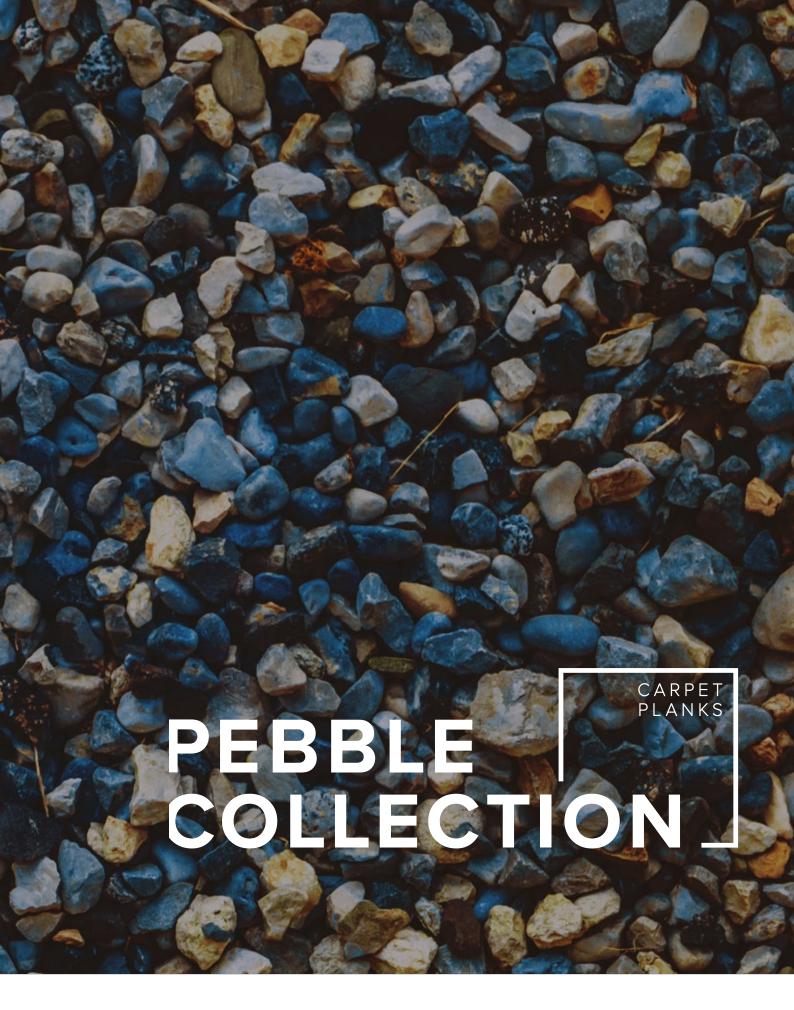

# PEBBLE COLLECTION















# PEBBLE



## **TECHNICAL SPECIFICATIONS**

Product Range Pebble

Product Description Tufted Multi-Level Loop Carpet Tile Plank

Yarn / Fibre 100% Solution Dyed Nylon

Machine Gauge 1/12th

 Pile Height
 4.0mm +/-0.5mm

 Total Thickness
 7.0mm +/-0.5mm

 Tile Size
 25cm x 100cm

 Backing Structure
 PVC with Recycled Content

 Installation Method
 Herringbone, Ashlar, Brick

### SUSTAINABILITY SPECIFICATIONS

**Less Waste** Modular carpet creates 85 – 90% less

waste than broadloom carpet

**Product Stewardship** 100% take back & repurpose through

accredited partner

**Recycled Content** Minimum of 55% recycled content in

the backing structure

Average of 40% recycled content by

weight of product

Accreditation Carpet & Rug Institute Green Plus

(CRI