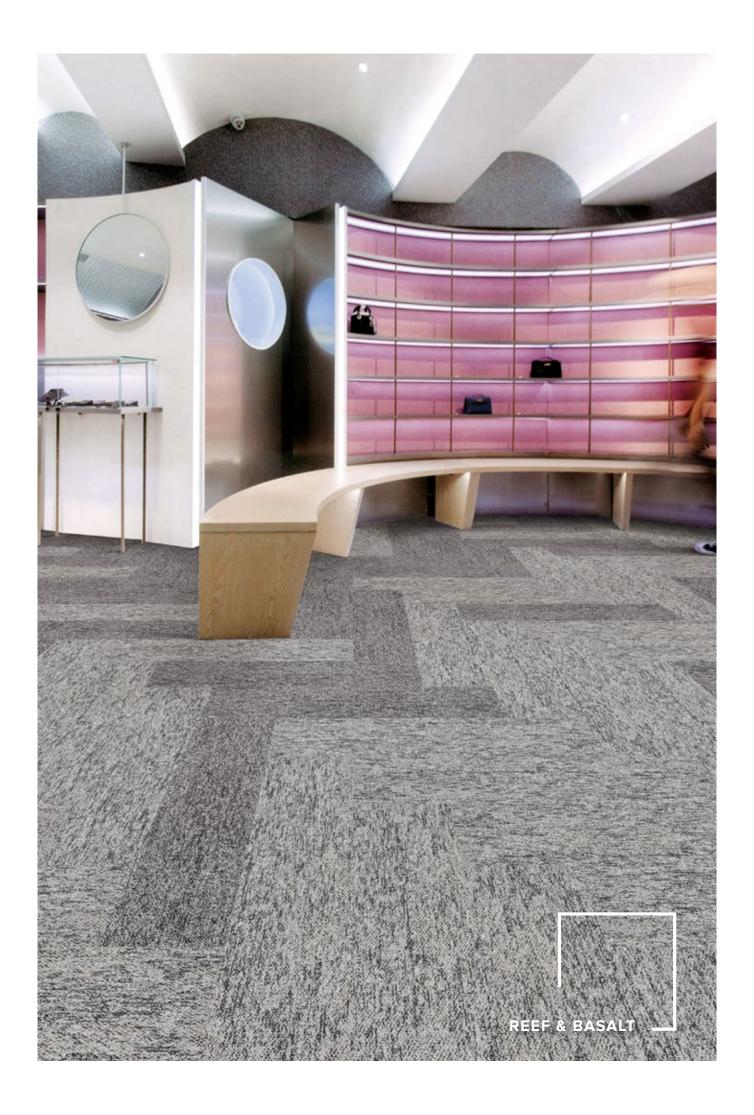

# PEBBLE COLLECTION















# PEBBLE



## **TECHNICAL SPECIFICATIONS**

Product Range Pebble

Product Description Tufted Multi-Level Loop Carpet Tile Plank

Yarn / Fibre 100% Solution Dyed Nylon

Machine Gauge 1/12th

 Pile Height
 4.0mm +/-0.5mm

 Total Thickness
 7.0mm +/-0.5mm

 Tile Size
 25cm x 100cm

 Backing Structure
 PVC with Recycled Content

 Installation Method
 Herringbone, Ashlar, Brick

### SUSTAINABILITY SPECIFICATIONS

**Less Waste** Modular carpet creates 85 – 90% less

waste than broadloom carpet

**Product Stewardship** 100% take back & repurpose through

accredited partner

**Recycled Content** Minimum of 55% recycled content in

the backing structure

Average of 40% recycled content by

weight of product

Accreditation Carpet & Rug Institute Green Plus

(CRI Green Plus)

<u>EU CE Accreditat