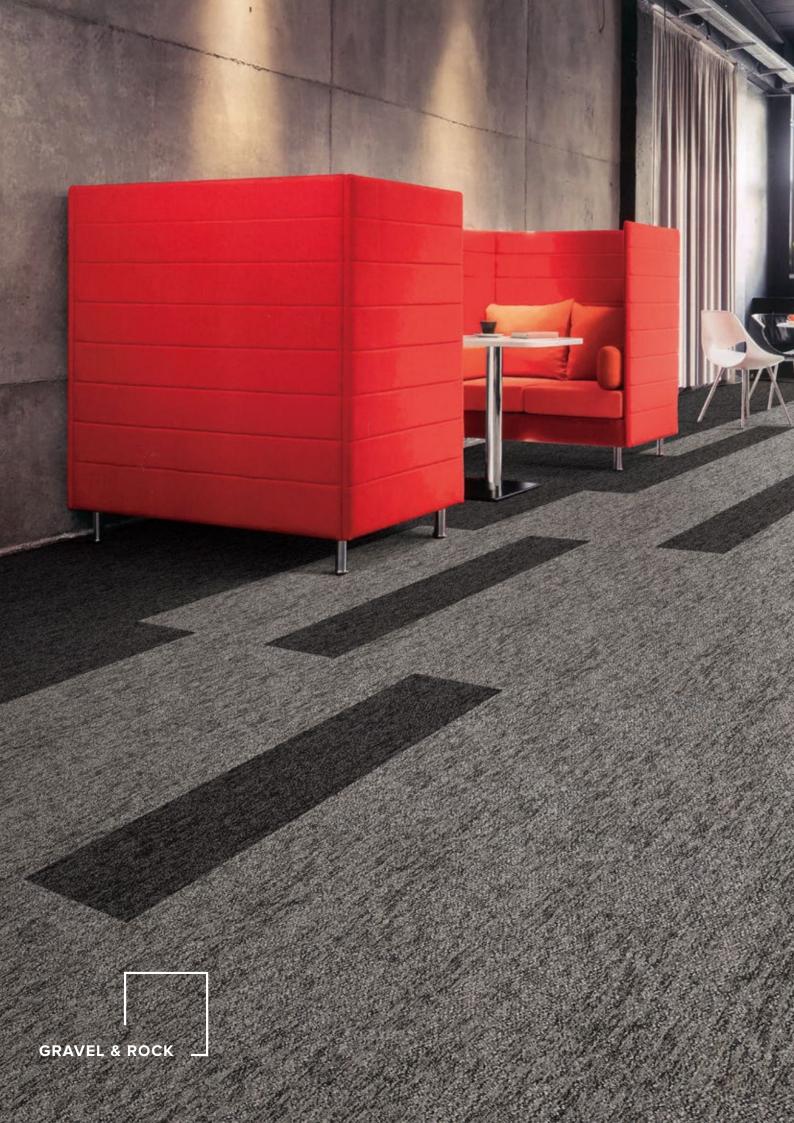

## **TECHNICAL SPECIFICATIONS**

Product Range Pebble

Product Description Tufted Multi-Level Loop Carpet Tile Plank

Yarn / Fibre 100% Solution Dyed Nylon

Machine Gauge 1/12th

 Pile Height
 4.0mm +/-0.5mm

 Total Thickness
 7.0mm +/-0.5mm

 Tile Size
 25cm x 100cm

 Backing Structure
 PVC with Recycled Content

 Installation Method
 Herringbone, Ashlar, Brick