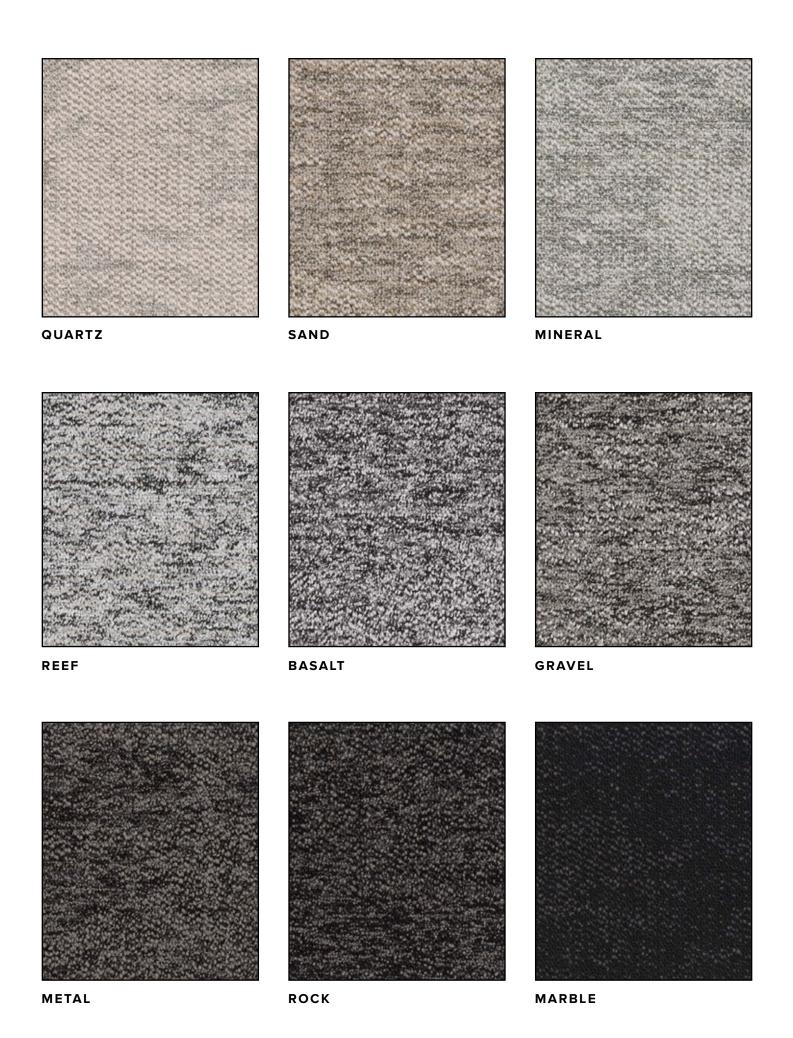

# PEBBLE COLLECTION















# PEBBLE



## **TECHNICAL SPECIFICATIONS**

Product Range Pebble

Product Description Tufted Multi-Level Loop Carpet Tile Plank

Yarn / Fibre 100% Solution Dyed Nylon

Machine Gauge 1/12th

 Pile Height
 4.0mm +/-0.5mm

 Total Thickness
 7.0mm +/-0.5mm

 Tile Size
 25cm x 100cm

 Backing Structure
 PVC with Recycled Content

 Installation Method
 Herringbone, Ashlar, Brick

### SUSTAINABILITY SPECIFICATIONS

**Less Waste** Modular carpet creates 85 – 90% less

waste than broadloom carpet

**Product Stewardship** 100% take back & repurpose through

accredited partner

**Recycled Content** Minimum of 55% recycled content in

the backing structure

Average of 40% recycled content by

weight of product

Accreditation Carpet & Rug Institute Green Plus

(CRI Green Plus)

<u>EU CE Accreditatio