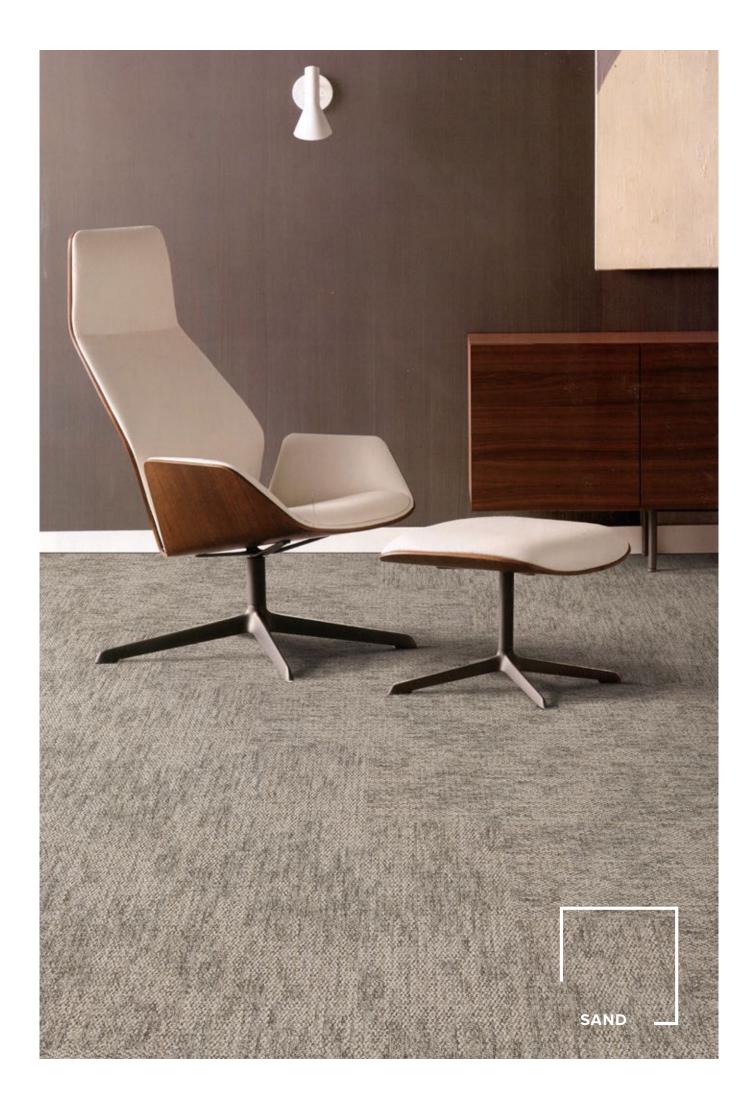

# PEBBLE COLLECTION















# PEBBLE



## **TECHNICAL SPECIFICATIONS**

Product Range Pebble

Product Description Tufted Multi-Level Loop Carpet Tile Plank

Yarn / Fibre 100% Solution Dyed Nylon

Machine Gauge 1/12th

 Pile Height
 4.0mm +/-0.5mm

 Total Thickness
 7.0mm +/-0.5mm

 Tile Size
 25cm x 100cm

 Backing Structure
 PVC with Recycled Content

 Installation Method
 Herringbone, Ashlar, Brick

### SUSTAINABILITY SPECIFICATIONS

**Less Waste** Modular carpet creates 85 – 90% less

waste than broadloom carpet

**Product Stewardship** 100% take back & repurpose through

accredited partner

**Recycled Content** Minimum of 55% recycled content in

the backing structure

Average of 40% recycled content by

weight of product

Accreditation Carpet & Rug Institute Green Plus

(CRI Green Plus)

<u>EU CE Accred