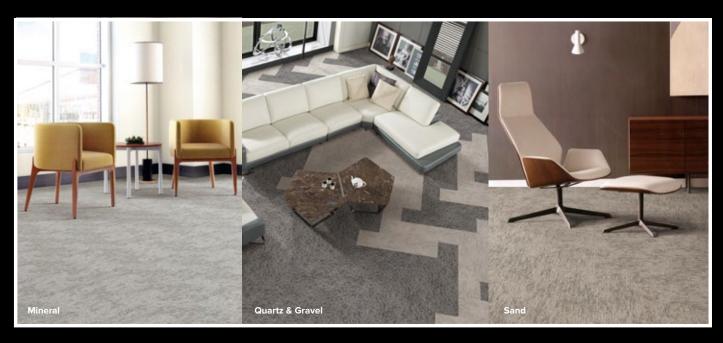

# PEBBLE COLLECTION















# PEBBLE



## **TECHNICAL SPECIFICATIONS**

Product Range Pebble

Product Description Tufted Multi-Level Loop Carpet Tile Plank

Yarn / Fibre 100% Solution Dyed Nylon

Machine Gauge 1/12th

 Pile Height
 4.0mm +/-0.5mm

 Total Thickness
 7.0mm +/-0.5mm

 Tile Size
 25cm x 100cm

 Backing Structure
 PVC with Recycled Content

 Installation Method
 Herringbone, Ashlar, Brick

### SUSTAINABILITY SPECIFICATIONS

**Less Waste** Modular carpet creates 85 – 90% less

waste than broadloom carpet

**Product Stewardship** 100% take back & repurpose through

accredited partner

**Recycled Content** Minimum of 55% recycled content in

the backing structure

Average of 40% recycled content by

weight of product

Accreditation Carpet & Rug Institute Green Plus

(CRI Green Plus)

<u>EU CE Accreditation</u>

ISO14