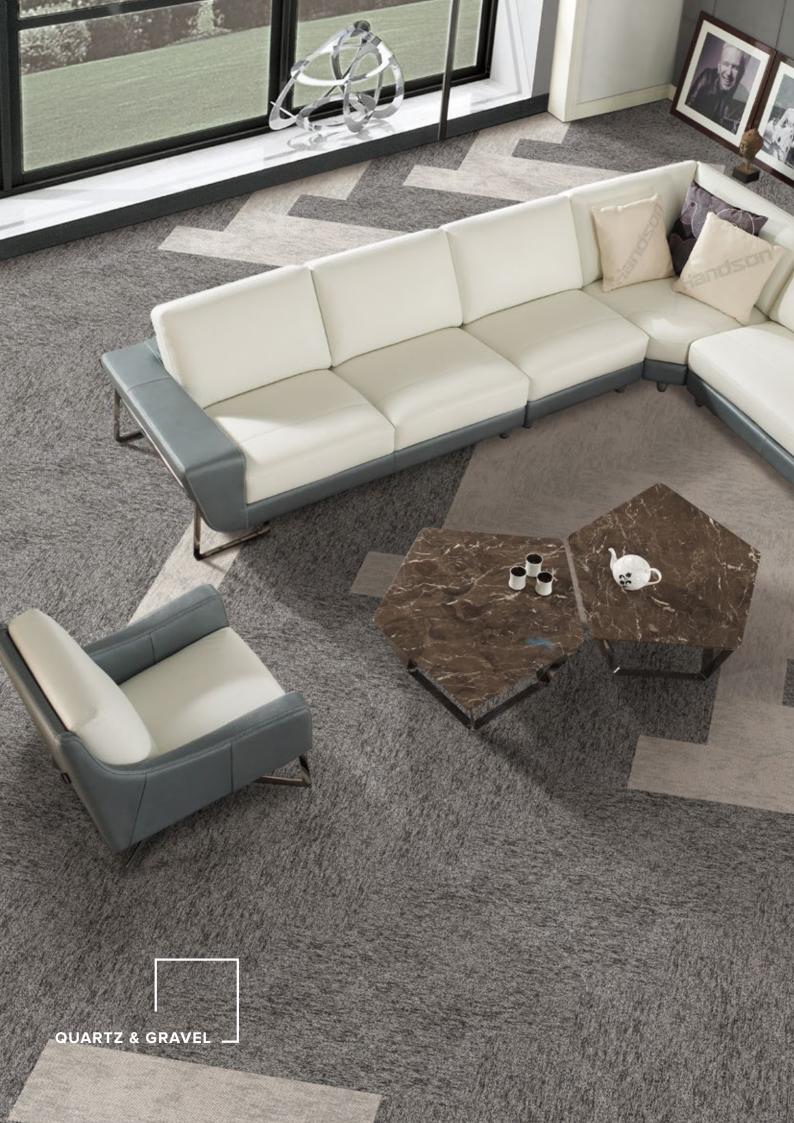

# PEBBLE COLLECTION















# PEBBLE



## **TECHNICAL SPECIFICATIONS**

Product Range Pebble

Product Description Tufted Multi-Level Loop Carpet Tile Plank

Yarn / Fibre 100% Solution Dyed Nylon

Machine Gauge 1/12th

 Pile Height
 4.0mm +/-0.5mm

 Total Thickness
 7.0mm +/-0.5mm

 Tile Size
 25cm x 100cm

 Backing Structure
 PVC with Recycled Content

 Installation Method
 Herringbone, Ashlar, Brick

### SUSTAINABILITY SPECIFICATIONS

**Less Waste** Modular carpet creates 85 – 90% less

waste than broadloom carpet

**Product Stewardship** 100% take back & repurpose through

accredited partner

**Recycled Content** Minimum of 55% recycled content in

the backing structure

Average of 40% recycled content by

weight of product

Accreditation Carpet & Rug Institute Green Plus

(CRI Green Plus)

<u>EU CE Accredit