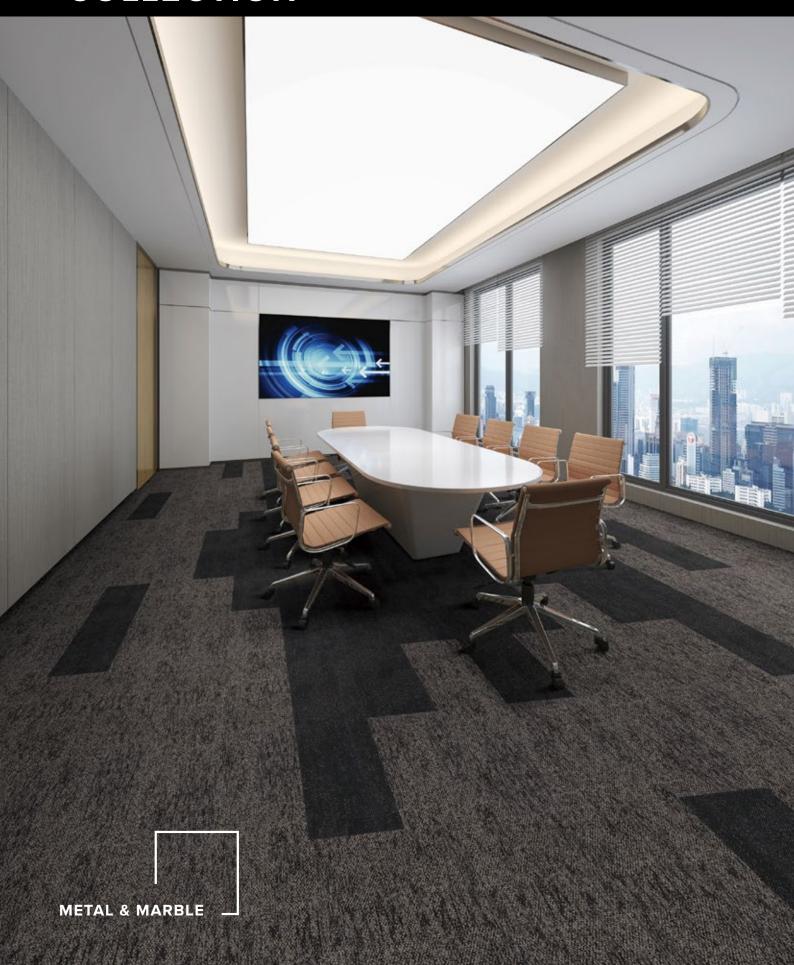

## **TECHNICAL SPECIFICATIONS**

Product Range Pebble

Product Description Tufted Multi-Level Loop Carpet Tile Plank

Yarn / Fibre 100% Solution Dyed Nylon

Machine Gauge 1/12th

 Pile Height
 4.0mm +/-0.5mm

 Total Thickness
 7.0mm +/-0.5mm

 Tile Size
 25cm x 100cm

 Backing Structure
 PVC with Recycled Content

 Installation Method
 Herringbone, Ashlar, Brick