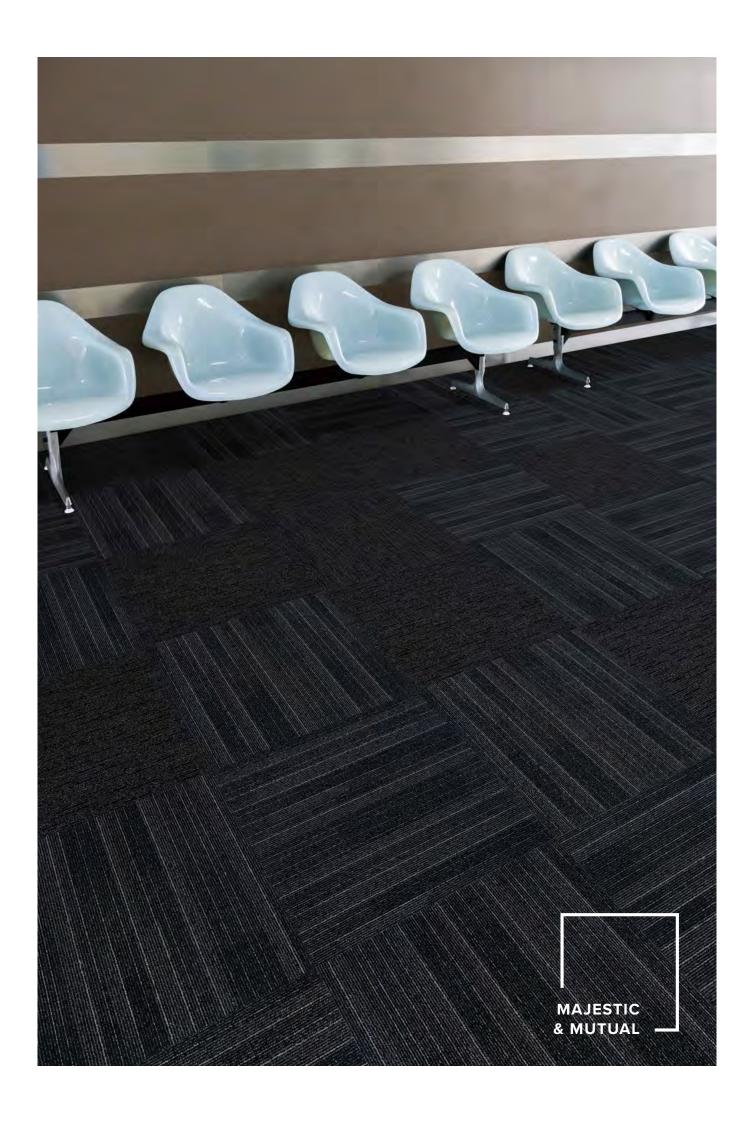

# CORPORATE COLLECTION

The Corporate carpet tile collection is an eclectic mix of popular office friendly designs. Made from 100% solution dyed nylon, with a tufted textured loop pile, the carpet tiles not only offer complete consistency in colour, they also provide superior stain resistance and extra durability.

Performing extremely well in high traffic environments, this collection will maintain its beauty for years to come.

**GREY PEARL** 

GRAPHITE

**PASSION** 

**MUTUAL** 

**DYNASTY** 

BLACK PEARL

**IMPERIAL** 

**MAJESTIC** 

ZERO – WALK OFF MAT 22502

IRON (PLANKS)