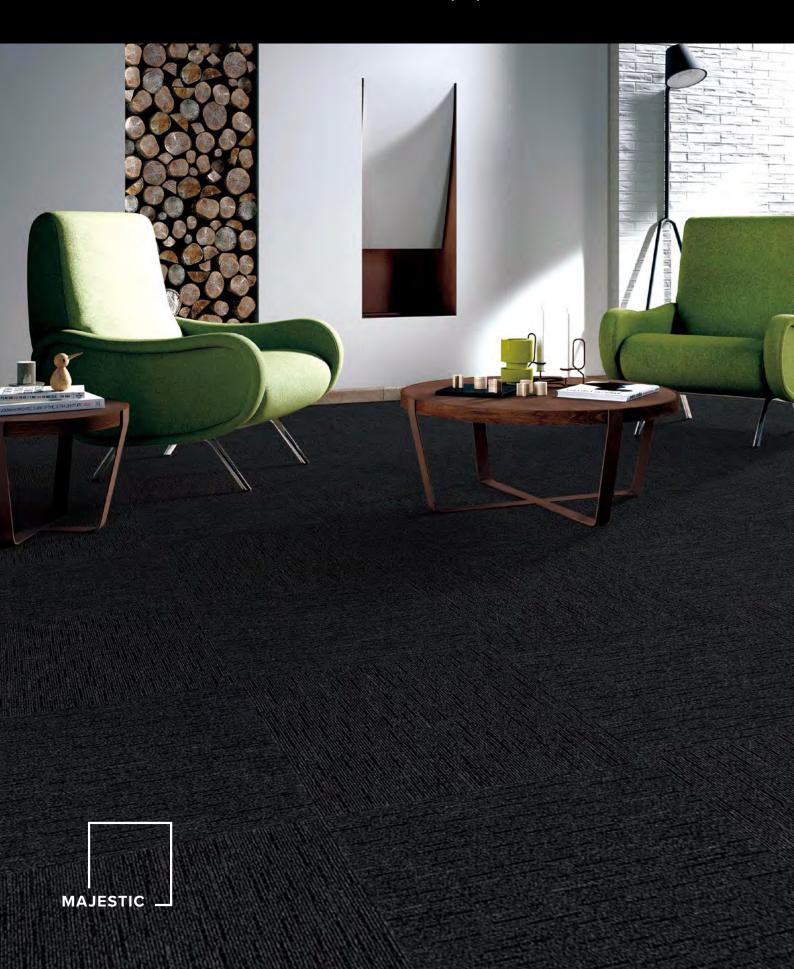

AIRLAY 🗖

# CORPORATE COLLECTION

The Corporate carpet tile collection is an eclectic mix of popular office friendly designs. Made from 100% solution dyed nylon, with a tufted textured loop pile, the carpet tiles not only offer complete consistency in colour, they also provide superior stain resistance and extra durability.

Performing extremely well in high traffic environments, this collection will maintain its beauty for years to come.





















**GREY PEARL** 



GRAPHITE



**PASSION** 



**MUTUAL** 



**DYNASTY** 



BLACK PEARL





**IMPERIAL** 



**MAJESTIC** 



ZERO – WALK OFF MAT 22502



IRON (PLANKS)



# CORPORATE



## **TECHNICAL SPECIFICATIONS**

Product Range Corporate

 Product Description
 Tufted Textured Loop Carpet Tile

 Yarn / Fibre
 100% Solution Dyed Nylon

 Machine Gauge
 1/10th & 1/12th

 Pile Height
 3.5mm +/-0.5mm

 Total Thickness
 6.5mm +/-0.5mm

 Tile Size
 50cm x 50cm

Backing StructurePVC with Recycled ContentInstallation MethodQuarter Turn, Ashlar, Brick

#### **SUSTAINABILITY SPECIFICATIONS**

**Less Waste** Modular carpet creates 85 – 90% less

waste than broadloom carpet

Product Stewardship 100% take back & repurpose through

accredited partner

Recycled Content Minimum