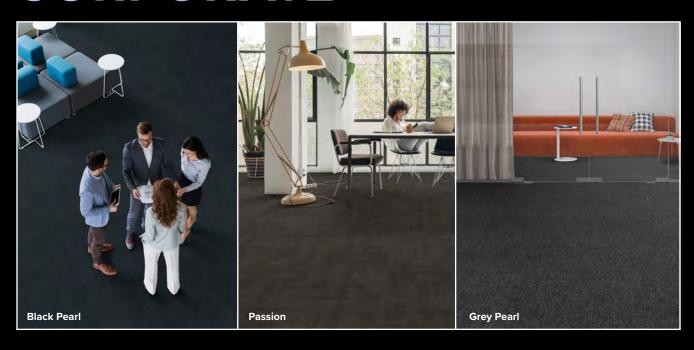

# CORPORATE COLLECTION

The Corporate carpet tile collection is an eclectic mix of popular office friendly designs. Made from 100% solution dyed nylon, with a tufted textured loop pile, the carpet tiles not only offer complete consistency in colour, they also provide superior stain resistance and extra durability.

Performing extremely well in high traffic environments, this collection will maintain its beauty for years to come.

**GREY PEARL** 

GRAPHITE

**PASSION** 

**MUTUAL** 

**DYNASTY** 

BLACK PEARL

**IMPERIAL** 