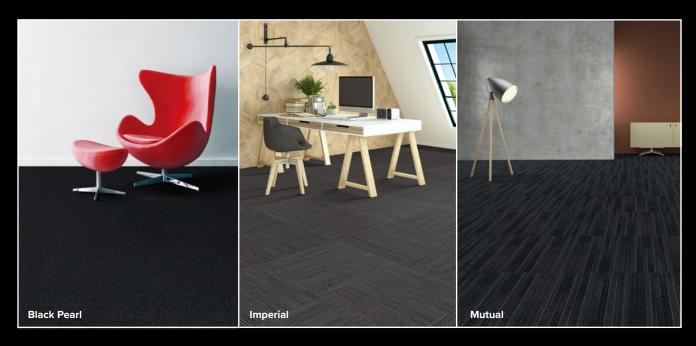

## **TECHNICAL SPECIFICATIONS**

**Product Range** Corporate

**Product Description** Tufted Textured Loop Carpet Tile 100% Solution Dyed Nylon Yarn / Fibre

**Machine Gauge** 1/10th & 1/12th Pile Height 3.5mm +/-0.5mm **Total Thickness** 6.5mm +/-0.5mm 50cm x 50cm Tile Size

**Backing Structure PVC** with Recycled Content Installation Method Quarter Turn, Ashlar, Brick