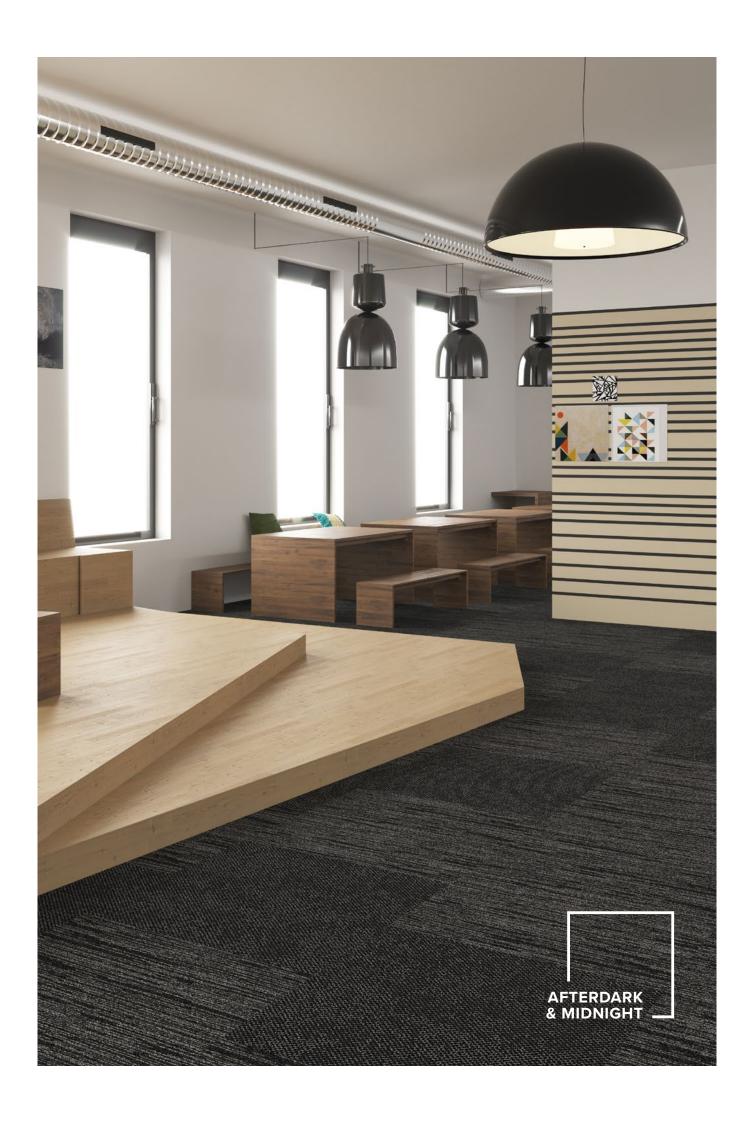

AIRLAY

# DUSK COLLECTION

Deliberately dark and moody, the deep tones and textures of the Dusk carpet tile collection make it a versatile and practical solution.

Symbolic of mystery, power, elegance and sophistication, dark flooring is always a timeless option. Performing extremely well in high traffic environments, the flooring will maintain its beauty for years to come.

























# DUSK



## **TECHNICAL SPECIFICATIONS**

**Product Range** 

**Product Description** Tufted Carpet Tile Yarn / Fibre 100% Solution Dyed Nylon

Machine Gauge 1/12th

Pile Height 3.5mm +/-0.5mm **Total Thickness** 6.0mm +/-0.5mm 50cm x 50cm Tile Size

**Backing Structure PVC** with Recycled Content Quarter Turn, Ashlar, Brick Installation Method

#### **SUSTAINABILITY SPECIFICATIONS**

Less Waste Modular carpet creates 85 – 90% less

waste than broadloom carpet

**Product Stewardship** 100% take back & repurpose through

accredited partner

Minimum of 55% recycled content in **Recycled Content** 

the backing structure

Average of 40% recycled content by

weight of product

Carpet & Rug Institute Green Plus Accreditation

(CRI Green Plus) **EU CE Accreditation** 

ISO14001:2004 Envir