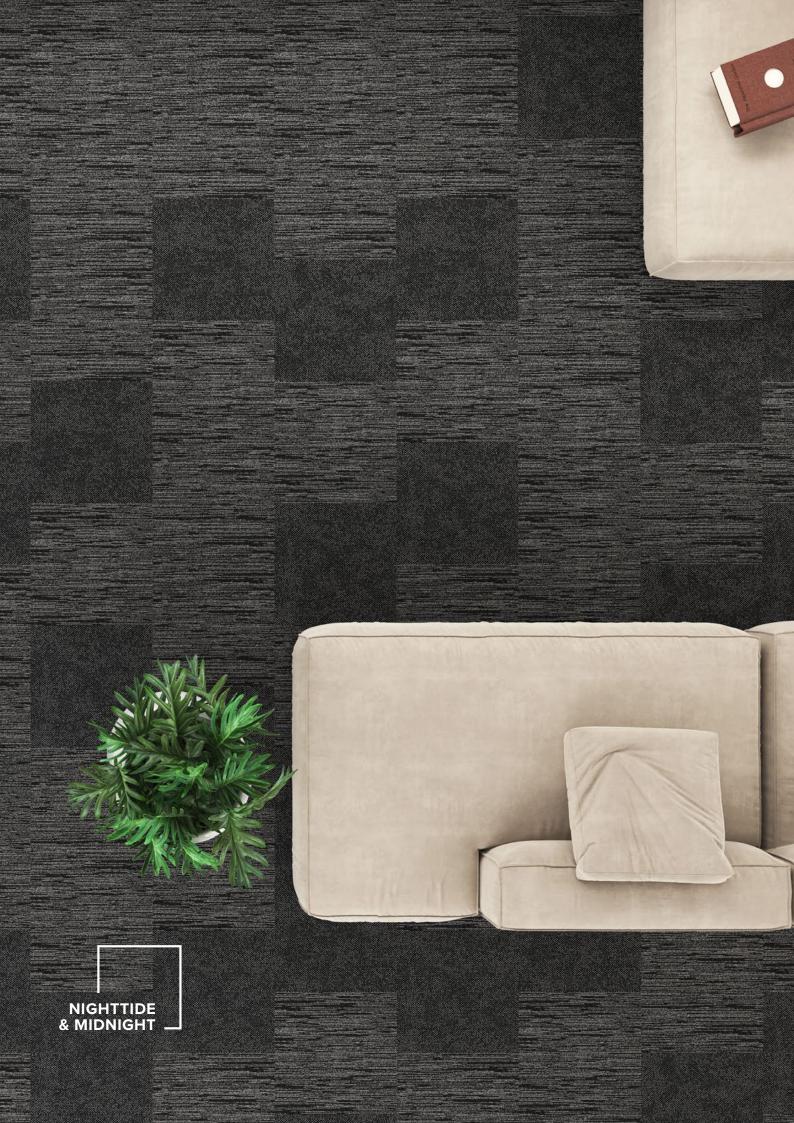

AIRLAY

# DUSK COLLECTION

Deliberately dark and moody, the deep tones and textures of the Dusk carpet tile collection make it a versatile and practical solution.

Symbolic of mystery, power, elegance and sophistication, dark flooring is always a timeless option. Performing extremely well in high traffic environments, the flooring will maintain its beauty for years to come.

























# DUSK



## **TECHNICAL SPECIFICATIONS**

**Product Range** 

**Product Description** Tufted Carpet Tile Yarn / Fibre 100% Solution Dyed Nylon

Machine Gauge 1/12th

Pile Height 3.5mm +/-0.5mm **Total Thickness** 6.0mm +/-0.5mm 50cm x 50cm Tile Size

**Backing Structure PVC** with Recycled Content Quarter Turn, Ashlar, Brick Installation Method

#### **SUSTAINABILITY SPECIFICATIONS**

Less Waste Modular carpet creates 85 – 90% less

waste than broadloom carpet

**Product Stewardship** 100% take back & repurpose through

accredited partner

Minimum of 55% recycled content in **Recycled Content** 

the backing structure

Average of 40% recycled content by

weight of product

Carpet & Rug Institute Green Plus Accreditation

(CRI Green Plus) **EU CE Accreditation** 

ISO14001:2004 Environ