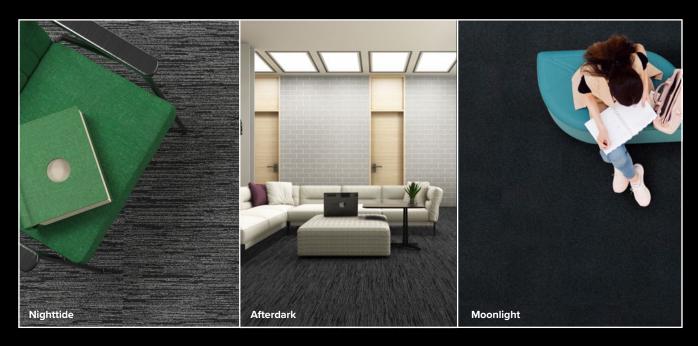

# DUSK COLLECTION

Deliberately dark and moody, the deep tones and textures of the Dusk carpet tile collection make it a versatile and practical solution.

Symbolic of mystery, power, elegance and sophistication, dark flooring is always a timeless option. Performing extremely well in high traffic environments, the flooring will maintain its beauty for years to come.

# DUSK