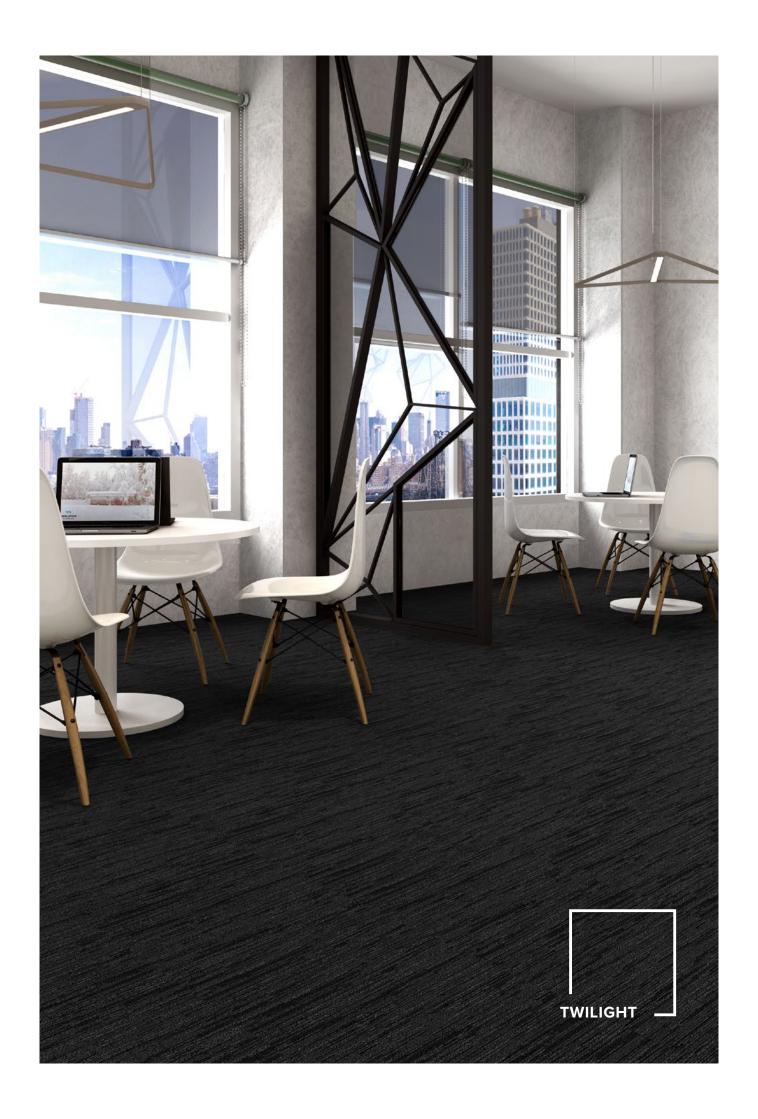

# DUSK COLLECTION

Deliberately dark and moody, the deep tones and textures of the Dusk carpet tile collection make it a versatile and practical solution.

Symbolic of mystery, power, elegance and sophistication, dark flooring is always a timeless option. Performing extremely well in high traffic environments, the flooring will maintain its beauty for years to come.

# DUSK