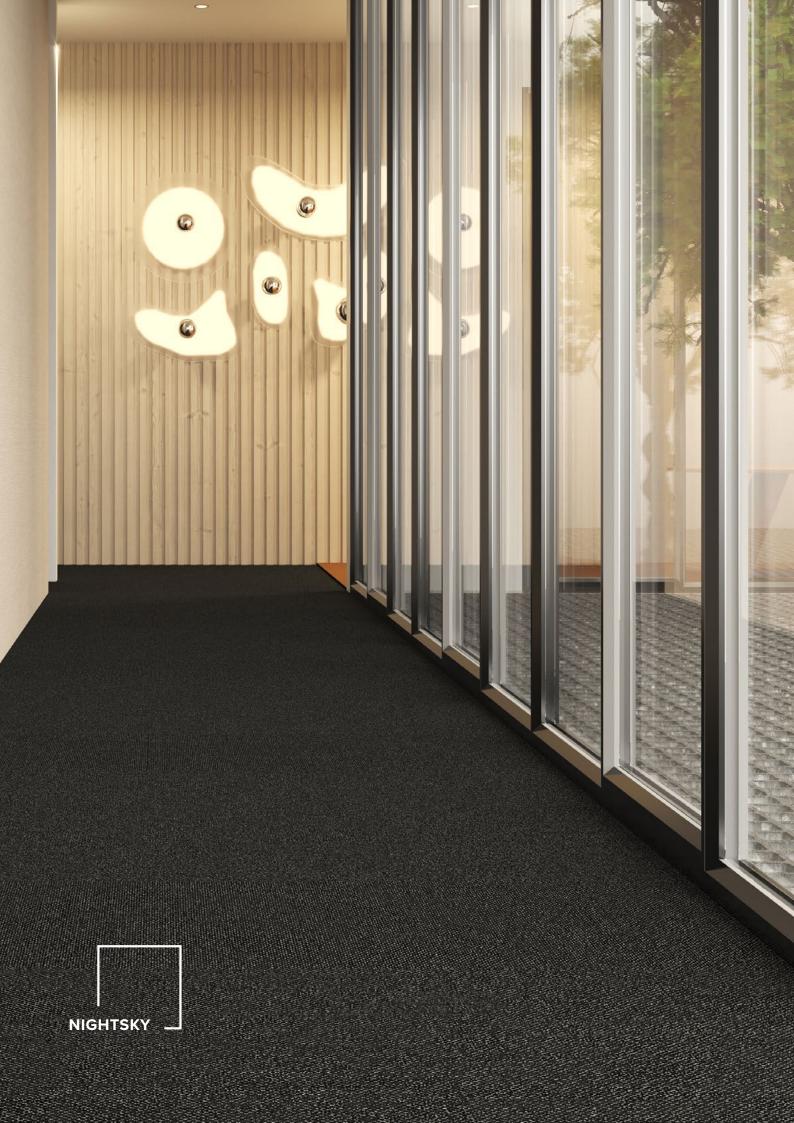

AIRLAY

# DUSK COLLECTION

Deliberately dark and moody, the deep tones and textures of the Dusk carpet tile collection make it a versatile and practical solution.

Symbolic of mystery, power, elegance and sophistication, dark flooring is always a timeless option. Performing extremely well in high traffic environments, the flooring will maintain its beauty for years to come.

























# DUSK



## **TECHNICAL SPECIFICATIONS**

**Product Range** 

**Product Description** Tufted Carpet Tile Yarn / Fibre 100% Solution Dyed Nylon

Machine Gauge 1/12th

Pile Height 3.5mm +/-0.5mm **Total Thickness** 6.0mm +/-0.5mm 50cm x 50cm Tile Size

**Backing Structure PVC** with Recycled Content Quarter Turn, Ashlar, Brick Installation Method

#### **SUSTAINABILITY SPECIFICATIONS**

Less Waste Modular carpet creates 85 – 90% less

waste than broadloom carpet

**Product Stewardship** 100% take back & repurpose through

accredited partner

Minimum of 55% recycled content in **Recycled Content** 

the backing structure

Average of 40% recycled content by

weight of product

Carpet & Rug Institute Green Plus Accreditation

(CRI Green Plus) **EU CE Accreditation** 

ISO14001:2004 Env