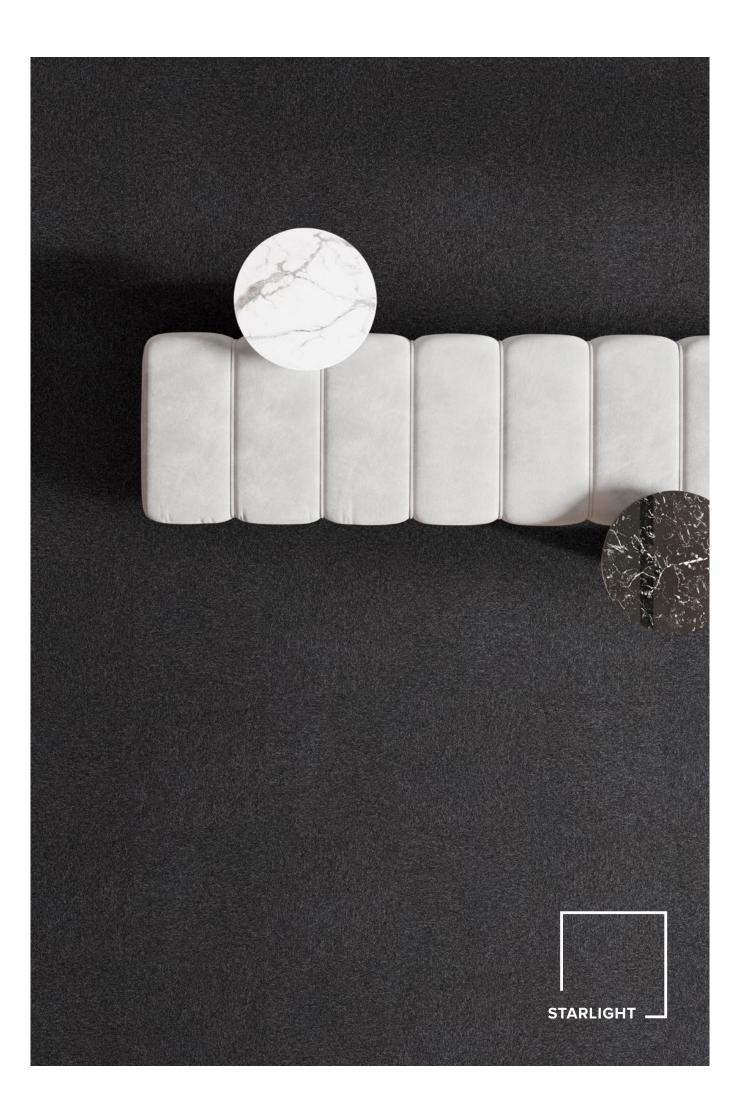

AIRLAY

# DUSK COLLECTION

Deliberately dark and moody, the deep tones and textures of the Dusk carpet tile collection make it a versatile and practical solution.

Symbolic of mystery, power, elegance and sophistication, dark flooring is always a timeless option. Performing extremely well in high traffic environments, the flooring will maintain its beauty for years to come.

























# DUSK



## **TECHNICAL SPECIFICATIONS**

**Product Range** 

**Product Description** Tufted Carpet Tile Yarn / Fibre 100% Solution Dyed Nylon

Machine Gauge 1/12th

Pile Height 3.5mm +/-0.5mm **Total Thickness** 6.0mm +/-0.5mm 50cm x 50cm Tile Size

**Backing Structure PVC** with Recycled Content Quarter Turn, Ashlar, Brick Installation Method

#### **SUSTAINABILITY SPECIFICATIONS**

Less Waste Modular carpet creates 85 – 90% less

waste than broadloom carpet

**Product Stewardship** 100% take back & repurpose through

accredited partner

Minimum of 55% recycled content in **Recycled Content** 

the backing structure

Average of 40% recycled content by

weight of product

Carpet & Rug Institute Green Plus Accreditation

(CRI Green Plus) **EU CE Accreditation** 

ISO14001:2004 E