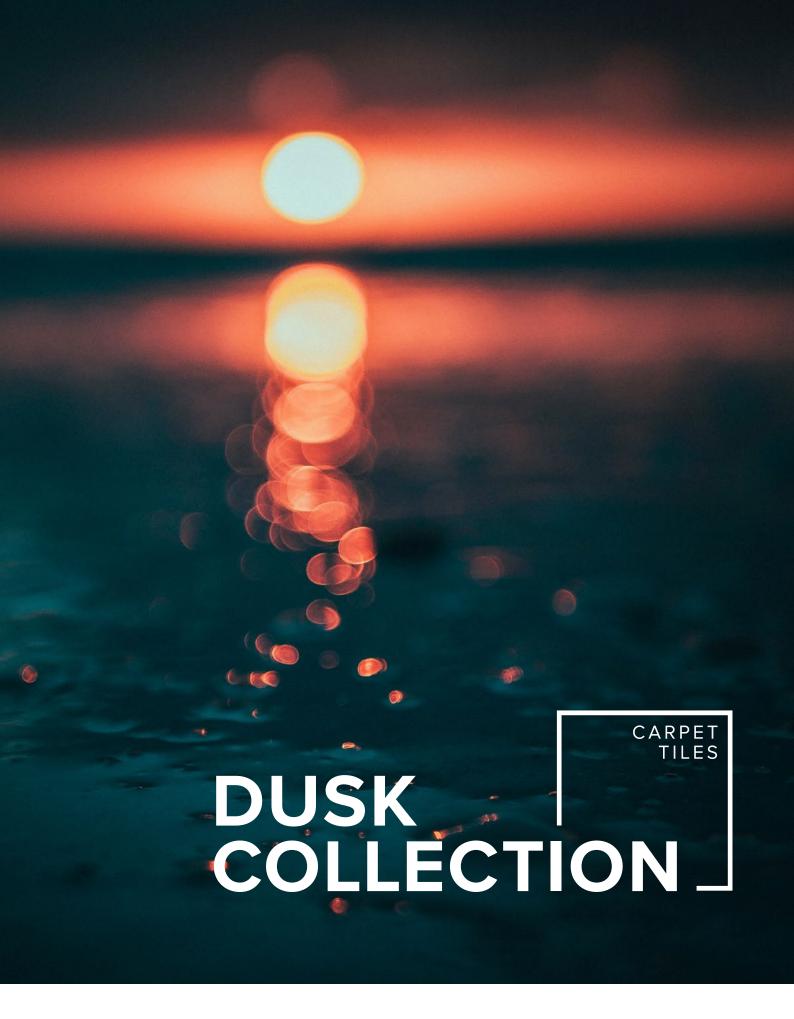

# DUSK COLLECTION

Deliberately dark and moody, the deep tones and textures of the Dusk carpet tile collection make it a versatile and practical solution.

Symbolic of mystery, power, elegance and sophistication, dark flooring is always a timeless option. Performing extremely well in high traffic environments, the flooring will maintain its beauty for years to come.