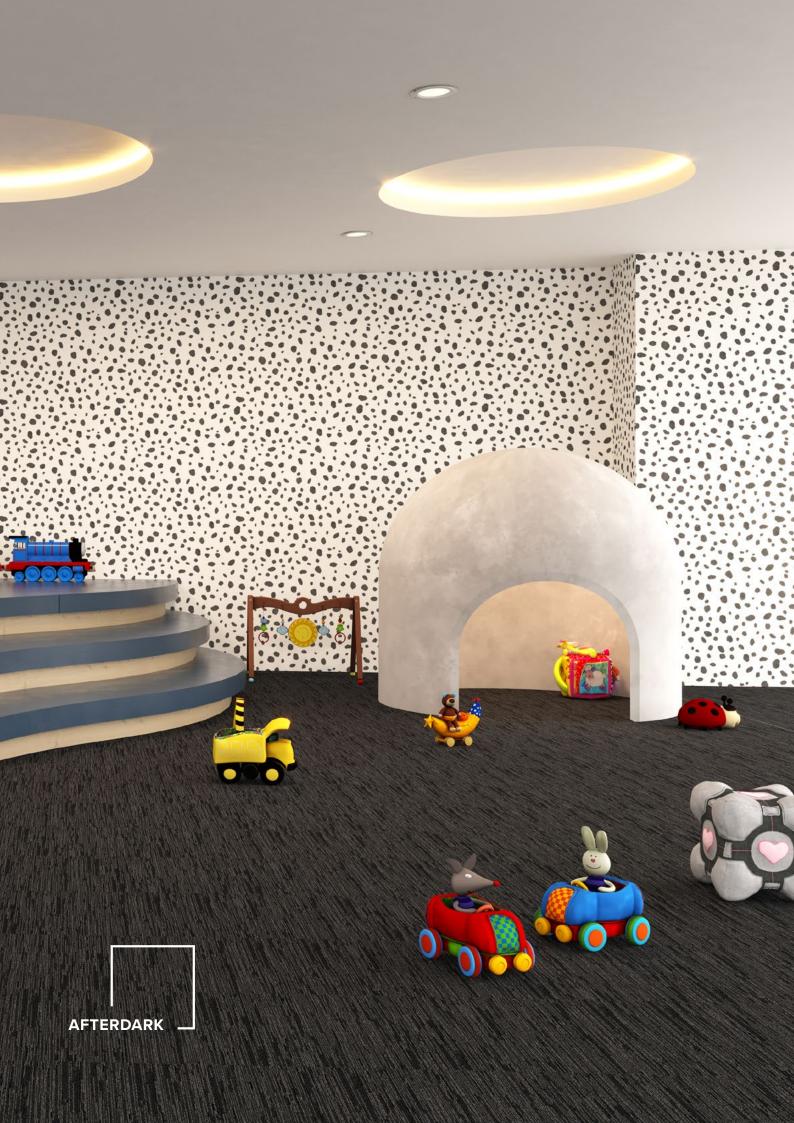

# DUSK COLLECTION

Deliberately dark and moody, the deep tones and textures of the Dusk carpet tile collection make it a versatile and practical solution.

Symbolic of mystery, power, elegance and sophistication, dark flooring is always a timeless option. Performing extremely well in high traffic environments, the flooring will maintain its beauty for years to come.

# DUSK