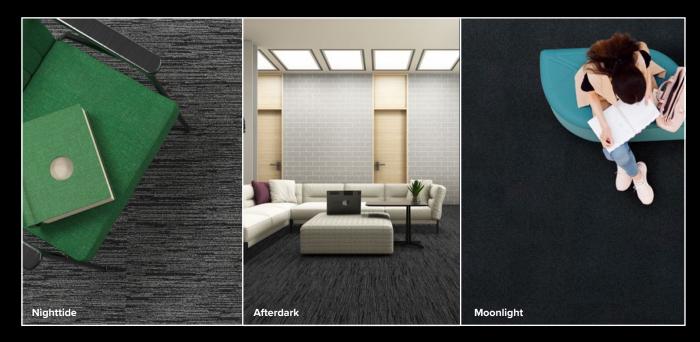

## **DUSK**

 Tile Size
 50cm x 50cm

Backing StructurePVC with Recycled ContentInstallation MethodQuarter Turn, Ashlar, Brick