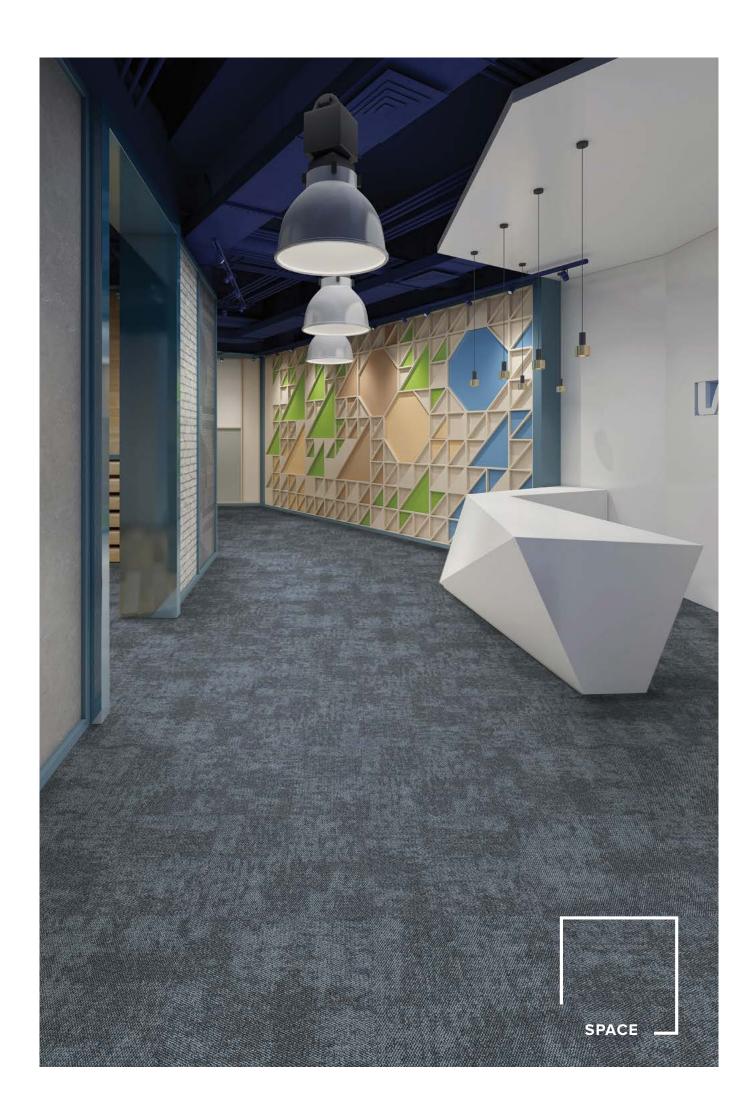

## NOVA COLLECTION

Nova showcases a celestial design suited to a vast array of interior projects.

An organic design woven from 100% solution-dyed nylon, Nova's loop pile is as practical as it is beautiful. It is available in a multitude of aesthetically pleasing cosmic colour combinations.

SCOPE \_