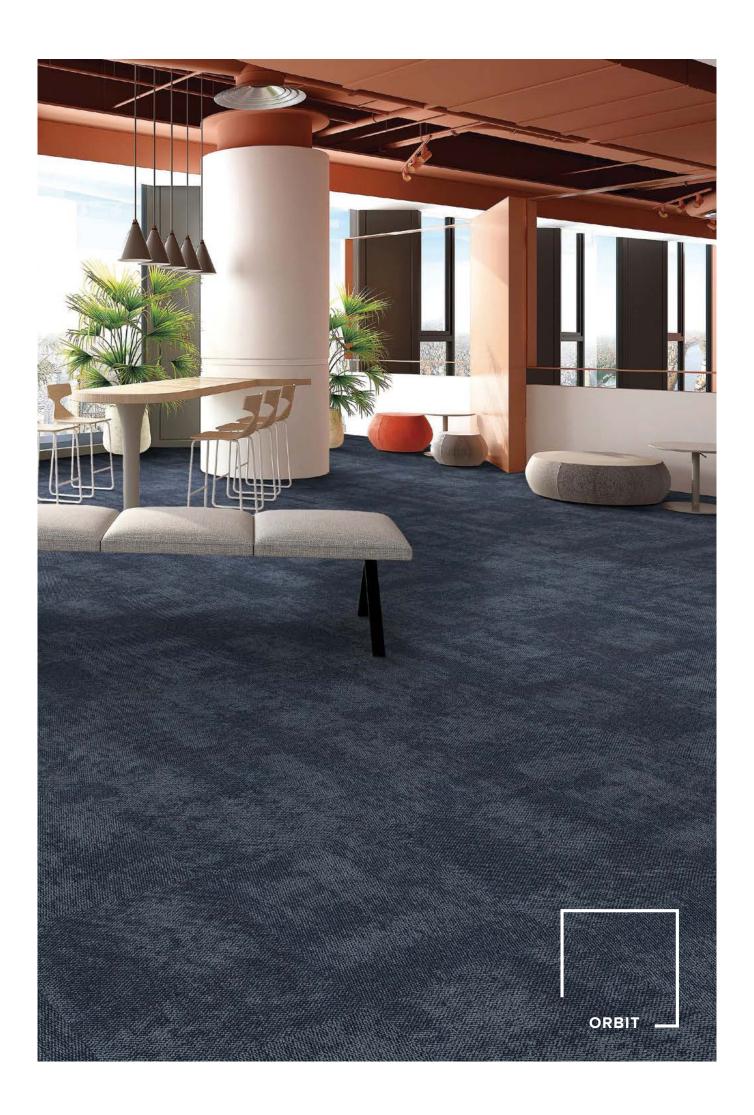

## NOVA COLLECTION

Nova showcases a celestial design suited to a vast array of interior projects.

An organic design woven from 100% solution-dyed nylon, Nova's loop pile is as practical as it is beautiful. It is available in a multitude of aesthetically pleasing cosmic colour combinations.