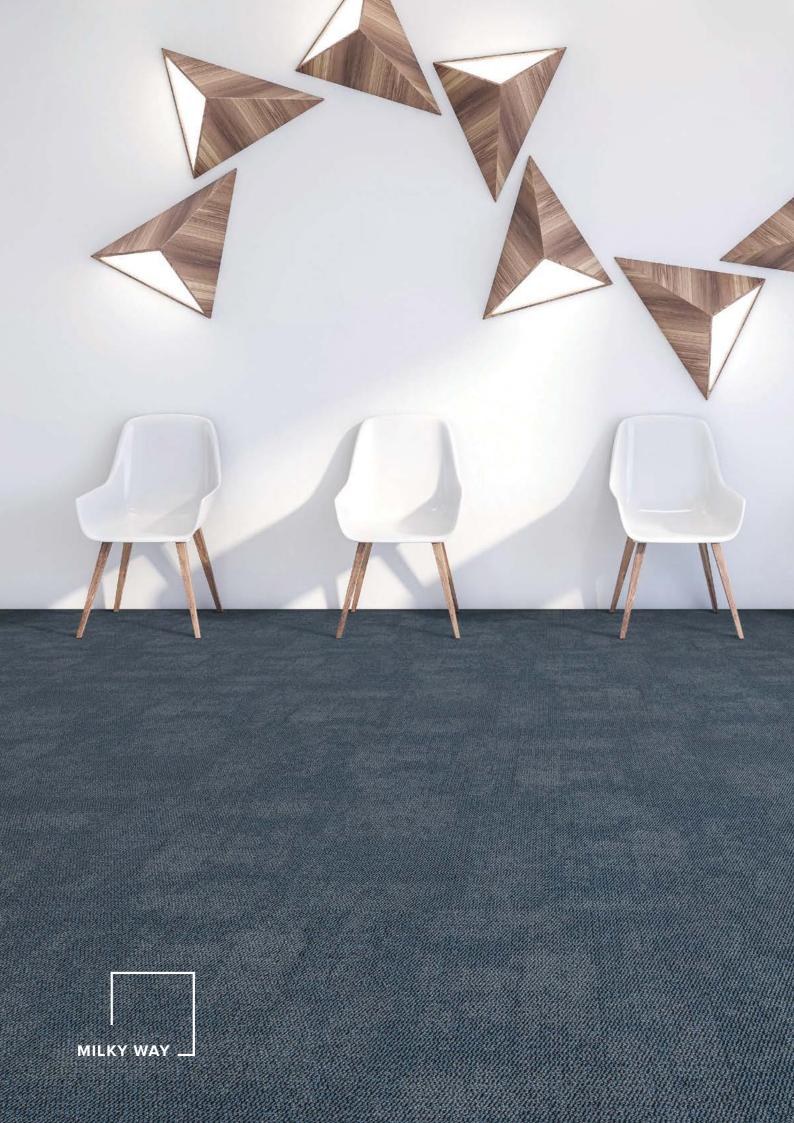

## NOVA COLLECTION

Nova showcases a celestial design suited to a vast array of interior projects.

An organic design woven from 100% solution-dyed nylon, Nova's loop pile is as practical as it is beautiful. It is available in a multitude of aesthetically pleasing cosmic colour combinations.