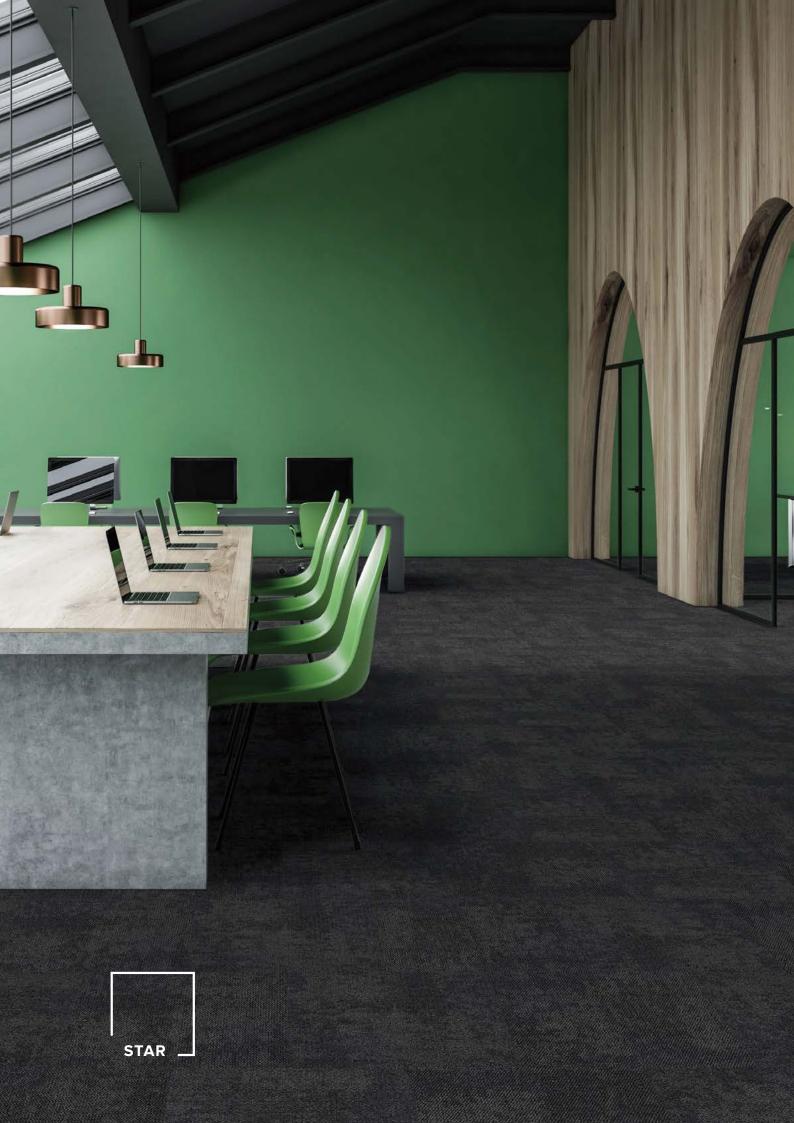

## NOVA COLLECTION

Nova showcases a celestial design suited to a vast array of interior projects.

An organic design woven from 100% solution-dyed nylon, Nova's loop pile is as practical as it is beautiful. It is available in a multitude of aesthetically pleasing cosmic colour combinations.