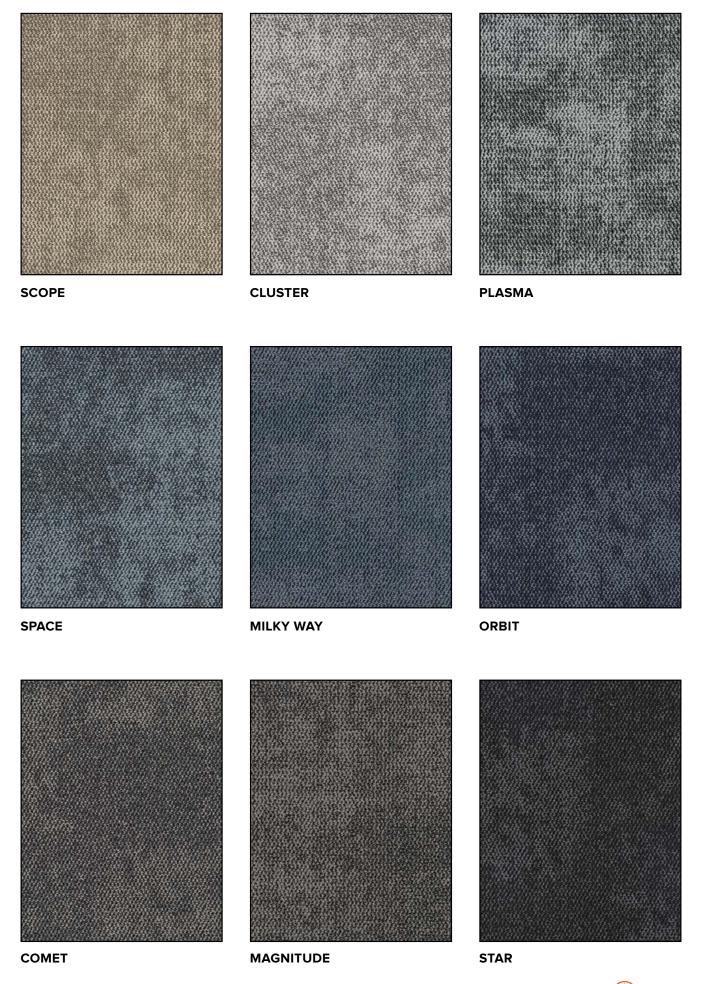

## NOVA COLLECTION

Nova showcases a celestial design suited to a vast array of interior projects.

An organic design woven from 100% solution-dyed nylon, Nova's loop pile is as practical as it is beautiful. It is available in a multitude of aesthetically pleasing cosmic colour combinations.