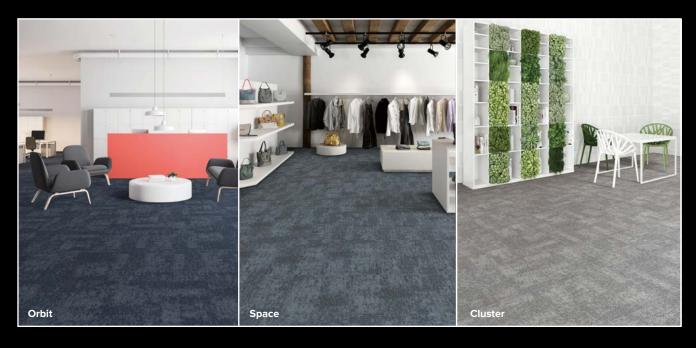

## NOVA COLLECTION

Nova showcases a celestial design suited to a vast array of interior projects.

An organic design woven from 100% solution-dyed nylon, Nova's loop pile is as practical as it is beautiful. It is available in a multitude of aesthetically pleasing cosmic colour combinations.