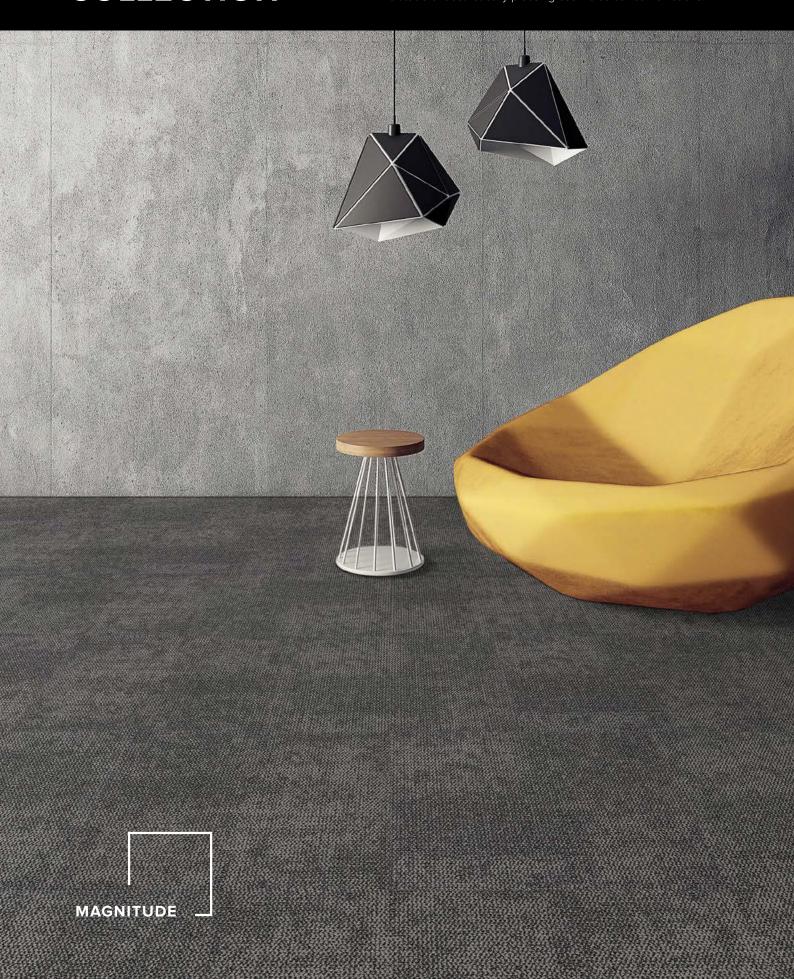

## NOVA COLLECTION

Nova showcases a celestial design suited to a vast array of interior projects.

An organic design woven from 100% solution-dyed nylon, Nova's loop pile is as practical as it is beautiful. It is available in a multitude of aesthetically pleasing cosmic colour combinations.