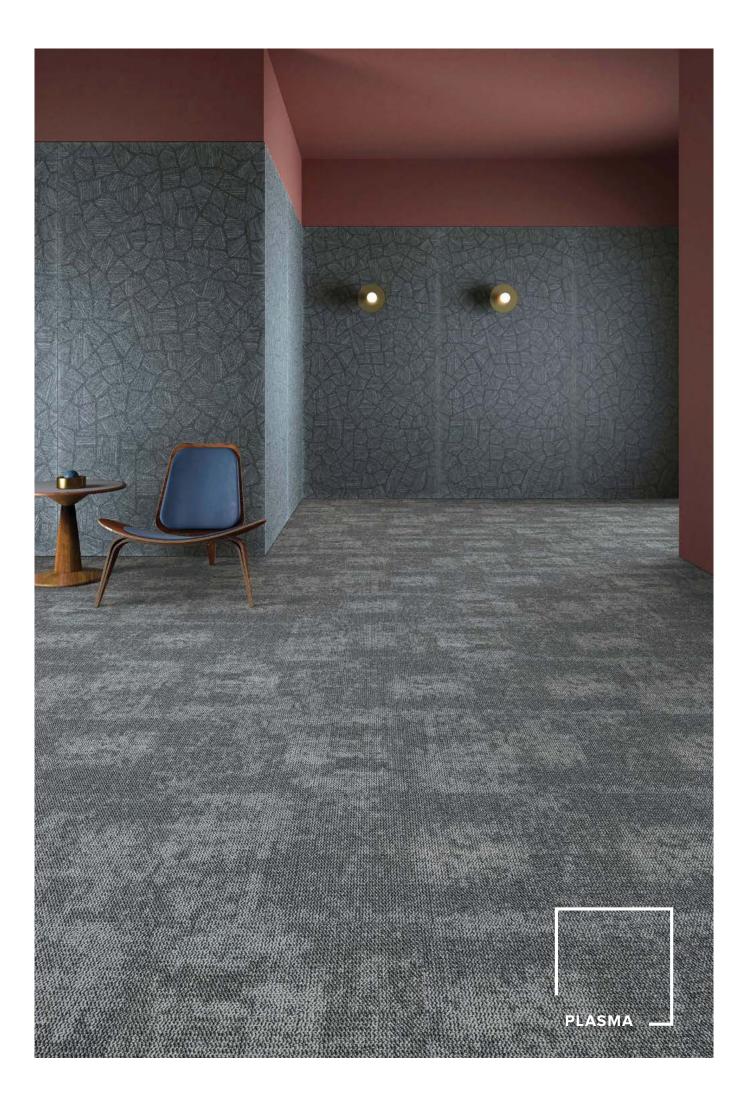

## NOVA COLLECTION

Nova showcases a celestial design suited to a vast array of interior projects.

An organic design woven from 100% solution-dyed nylon, Nova's loop pile is as practical as it is beautiful. It is available in a multitude of aesthetically pleasing cosmic colour combinations.