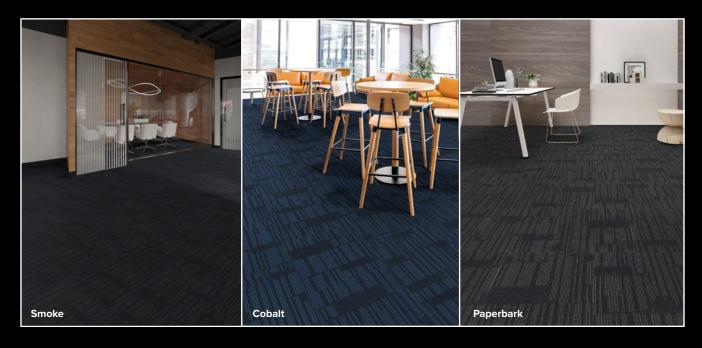

 Tile Size
 50cm x 50cm

Backing StructurePVC with Recycled ContentInstallation MethodQuarter Turn, Ashlar, Brick