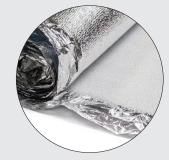

### **TIMBER UNDERLAY**

Suitability: Residential / Commercial

Thickness: 2.5mm

**Roll Size:** 20m x 1m =20.0m<sup>2</sup> (x b/m)

**Head Office:** 91-115 Link Drive, Campbellfield VIC 3061 **Phone:** (03) 9359 4705 **Email:** sales@airlay.com.au