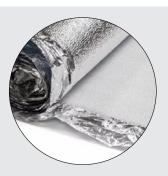

**TIMBER UNDERLAY** 

Suitability: Residential / Commercial

Thickness: 2.5mm

**Roll Size:**  $20m \times 1m = 20.0m^2 (x b/m)$ 