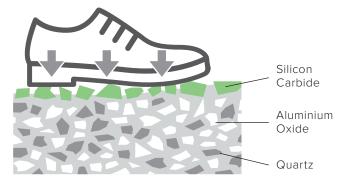

## **SUPER GRIP**

Super Safe flooring is permeated end to end with a complex aggregate composition ensuring lifelong slip resistance.

Sustainable slip resistance ensures that as surface wear occurs, the quality of the product is not compromised.

#### PRESSURE FROM FOOTFALL