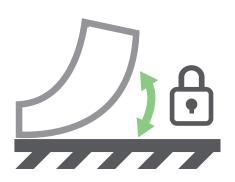

## **SUPER STICK**

The smart cellulose backing provides Super Safe excellent adherence to the subfloor minimising installation time and maximizing product performance.